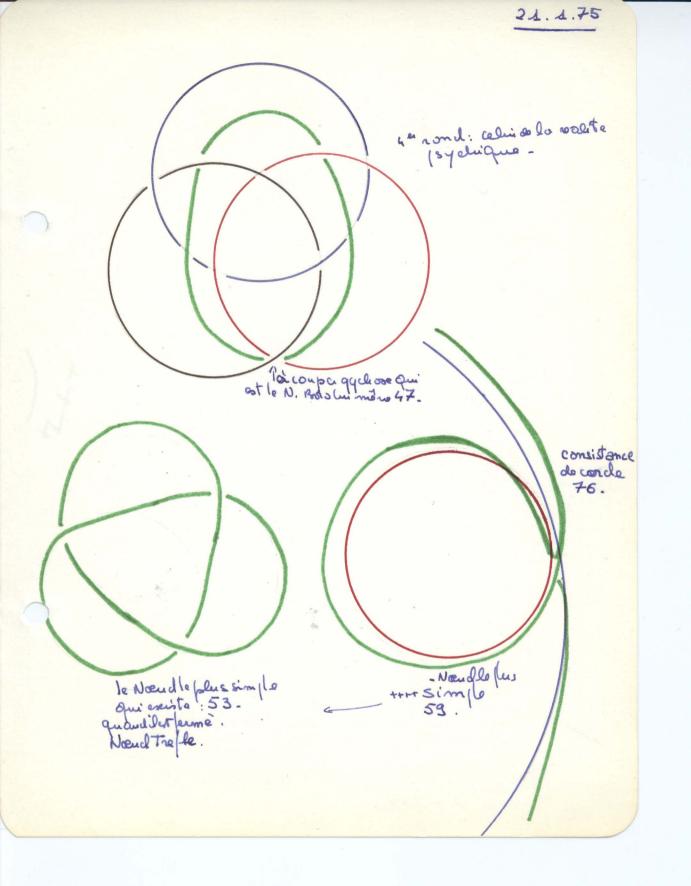

| Lesums Hadnidous Frend 180 (22/11/82/13/82) (16/378) 111/2/22 25 12 /22                                                                                                                        |
|------------------------------------------------------------------------------------------------------------------------------------------------------------------------------------------------|
| 2 D Lodecembre 1974. (140 a 635) (11/5/77) 25/2/78                                                                                                                                             |
| 2 Aodecentre 1 374. (140 à 635)<br>R.S Tique a live en tre les le pres : effet d'oeutrus de que blique. 279 1/3/79<br>2/3/79                                                                   |
| 3/13/79                                                                                                                                                                                        |
| R.S. I. cies 3msto on tun une seus déferents 150 trois seus 151 s'Issons                                                                                                                       |
| di prenti Sa Selir I Jou Opi & prout 3. 154 Frend seconde to i Que 179.                                                                                                                        |
| Tonducioni 288; Le premier Quete definide l'interier allest, mois I ya un anto Autre                                                                                                           |
| redefinisander viewon a ste moinder sal vot 193. Jurned on sommence a'se vehicular do mate                                                                                                     |
| onest tout desuite debus des chauses happend S.F. quits so int 3 que les que saves                                                                                                             |
| die il you & feullas 203. quiel raffert ont-il castro dine 206. reel in feu su sele<br>Elle element sa feroit in tou cans l'affaire 212; R.S.T. hois lemos culturisquil, returne un sans 214   |
| ce seus dans l'anolto vous n'openez qu'à le volué 223. Symbolique de l'équite qui le volue (mars 2019<br>Nous à la débilité montale 243; une automobile, un ordinateur est anoi monts 252 228. |
| vous à la debieté montale 243; une automobile, un ordinateur, est anoi mente 228.                                                                                                              |
| Sa neva posde soi dedig qui un cor scienti vous 255 · Lalou que la 8 ino 262;                                                                                                                  |
| Latin laceceterno intellifio, line entre les limes 277. Met de xue insteal té 2.81.                                                                                                            |
| 5/skue det dele nutique 291. le cu (c tomo i pre d'étres involut 287; jou quoi ce que<br>je vous a l'ute serait moints de site 295; le Phenomenie La conalyse outrien                          |
| je vous af ute schoit moing de ale 295; le Vhenomenie Laconaly ve outrien                                                                                                                      |
| Laca pasd analyste 308; ja lais pas leundire. Josum fier un personene                                                                                                                          |
| Sq amarte kidele vernering 315. un et Tencle 3 contrans lim les 320.                                                                                                                           |
| le prenducenta a' saroli que j'ai den 1/15336 / T. J. Sun is 345                                                                                                                               |
| I available qui as affects les theorises 358; le Noud Bo. 50, Bo 20mine                                                                                                                        |
| menne a h. SI, de les mouer 375; quiste quidistingue alinque i                                                                                                                                 |
| consiste cheepindes autres, R.S. I as when one le lens + 71 382.                                                                                                                               |
| Sinpusarmsputue fors cistan dependelogychise 394; Te N.B. con sy te ku                                                                                                                         |
| Spictement ceci que Benest & miniumum; partile consistance, no                                                                                                                                 |
| Unde ini Sera Du Ouis voie roupeline 422; dans la suive des no enfrand et 2                                                                                                                    |
| pont de taqué, a juli de 3, qu'elux vicle Troup les no (les homogeinite) 440                                                                                                                   |
| limite inferiender N.B. B-457: d'où a quel repsile al abial le Noend. Bond 460                                                                                                                 |
| le Neid Paris ne uffut suis du No 3 est du registre de l'Imaginaria 464.                                                                                                                       |
| l'inopiaire Samadire des 3 démensions de l'éluce C67 Triade de I R. S. 471;                                                                                                                    |
| Ourque i une mun laves necessarie our l'prieries Voplation                                                                                                                                     |
| desiliti. 565. 052 joursances 575 - inhibition. signertune                                                                                                                                     |
| autore 583. June Carinal cerete inter Come Cont.                                                                                                                                               |
| Vant op inhibitive 610, ce noerfit reel her que effete de                                                                                                                                      |
| Vant opi inhibitivee 610, ce noeifer reel men que effete le                                                                                                                                    |
| Vinapione 635 que l'incurreient alus feut rend respensable de                                                                                                                                  |
| la reduction due Caling Young 642.                                                                                                                                                             |
|                                                                                                                                                                                                |
|                                                                                                                                                                                                |
|                                                                                                                                                                                                |
|                                                                                                                                                                                                |
|                                                                                                                                                                                                |