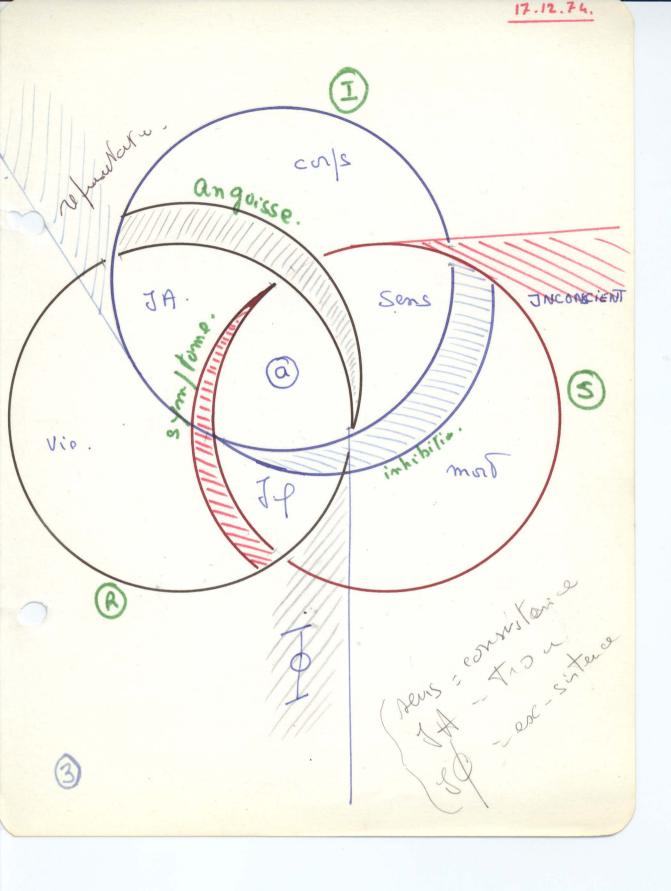

| (33/11/82) (13/11) (HORI 10/1029/12/5/77) (25/278) (23/2 73/1/6/20                                                                                                                                                                                                         |
|----------------------------------------------------------------------------------------------------------------------------------------------------------------------------------------------------------------------------------------------------------------------------|
| 3 17 decembre 1974. (0.360) 0 - reel = 220                                                                                                                                                                                                                                 |
| quelet l'ene de la meta pre 63 Jouinceres . = spubilible flort                                                                                                                                                                                                             |
|                                                                                                                                                                                                                                                                            |
| le N. B. C'estime oculine quis sufficte un reel. 5; du reel en [[ Sel'i cled 1'                                                                                                                                                                                            |
| ce noved junin: 15 milier St; ce niend geting diffice figures                                                                                                                                                                                                              |
| dolin's ; le Nvendest-il un mo deb, ou sus, modele                                                                                                                                                                                                                         |
| mathelicit que 41; donc ase The pola que dansed 43; à jonder d'use a Time                                                                                                                                                                                                  |
| Ce qui pul alle incrise due pil uno no de cette andre lete. je de apride a common saule la                                                                                                                                                                                 |
| capitodele a true de l'impiñone 50, el 1º 70 paschimaginaria que no maller une castomore.                                                                                                                                                                                  |
| ils juit les 3 pring consistance, c'arrole Venie entre en equil                                                                                                                                                                                                            |
| constitue, il vicultaellouser, ce qui in fi que quome d'é un more processo                                                                                                                                                                                                 |
| qu'ille art i Enne de arte laftre 63 commant ju literite sourant, Econ T, definiture<br>sou le nourd se males mich les de Britis, unique use bitenent, a qui vent d'a en                                                                                                   |
| i he dupe, as top chipter come le de le dret in 1883; Se ili que de la reportante                                                                                                                                                                                          |
| Souries: Flangerlins 103; 100 génes = 107. Biologie 124                                                                                                                                                                                                                    |
| The are here debe melasure allere time more Use of the son                                                                                                                                                                                                                 |
| usage 130. Drendeque 10 de l'asperience ander Vigno arces cu cela quier son                                                                                                                                                                                                |
| and 131' I demine lima proving caculande la consistance 135                                                                                                                                                                                                                |
| an rejard du reel c'est d'aulle chose qu'il s'opit dans la jourise 141.                                                                                                                                                                                                    |
| c'orta epacer for Frens que l'exe sis Tome & sede inite 147. pour que quelque                                                                                                                                                                                              |
| ches est inive il public of porter or 150, l'eculus in se los                                                                                                                                                                                                              |
| nuise à l'ut poi ese gisteres à téquéese qui se the la formise de la formise de la formise de la                                                                                                                                                                           |
| Jouistance f = 1772; le reel put thou 187; il ja dans Frend Prostanadian<br>descultar f. doi lingtion Nodale de cette Jou tant que thullique 182 cent                                                                                                                      |
| automolille que ce male le reel auquel l'audyteà affirie: 133: la 10                                                                                                                                                                                                       |
| wienerse 1 sujoy le Navel qui se la Idu Stabilique lou le Name                                                                                                                                                                                                             |
| falqu'il doitre pine 204; lie a la poduarion estre of la los sinteneo 205                                                                                                                                                                                                  |
| Sens = consistence; distinct emageore a sitera, Jo-is une comus celle 214;                                                                                                                                                                                                 |
| est la joursance astra qui az-siste quielle fout le vel, elle le part, licitier. suiter 215;                                                                                                                                                                               |
| a que ex-spite levis tence a aiment/ as a cequicus ite 218; ests tence dans                                                                                                                                                                                                |
| chaquer faittion de la ranner 221; Frend la moinist quintion 23/<br>ce thouder veel de la derigner de la vie 235; en den coré de la                                                                                                                                        |
| ce l'ou du reel de le derigner de la vie 235 : « v du coré de la                                                                                                                                                                                                           |
| menaçore la reste à Thélix, cédix à lore Dus le suri quel se 247,                                                                                                                                                                                                          |
| menagole la restea The bas (Paupe a bread use rum agabre 247)                                                                                                                                                                                                              |
| Ceclificative an Peri Duele d'aboi + 41 UC = 248; il rijo D'Alte = qu'à le Ma254;<br>que la elipion prifmaie, elles fluonaie que la Nen ve mes qu'elle                                                                                                                     |
| que la rection por none elles plup noue que la verne que elle                                                                                                                                                                                                              |
| reforme to 3 the did that Dren of The the first Existence for                                                                                                                                                                                                              |
| elande 263; le dit prie Dien ex-sible qu'ilist Existence par<br>incelent qu'il d'explueinent enperenne der le regame qu'i ertefule<br>en ela elle mais 1269. Dien ai janiais der qu'il le langage 271.<br>Le langage échtras perenent un propon il erte dans qu'ers in kur |
| le landage contrais suchent in loughen il and day and and in the                                                                                                                                                                                                           |
| ce nous relat 277 Diencitaley epitale lange 278 Nous ENI HAVED                                                                                                                                                                                                             |
| EMOUSEMENT, Il abertine la politich et la consticue some versos ideale.                                                                                                                                                                                                    |
| ce nour reflat 277 Dienci dans efst de langage 273 Nous EN-Moi sé of<br>E Moi se MENT, il préside la plinich et la constitue en me rose de de<br>Obscammel, neurose l'i de ale "299 Frendestidupe de la                                                                    |
|                                                                                                                                                                                                                                                                            |

3 - 17 decembre 1974 - Instance de la lettre: de la prise V.K.K.K. in die ripuljant - Instance de la lettre: de la prise V.K.K.K. in die ripuljant - in Quelle 73.

- MAJRERTVIS. sur la repoduction des on la visionels (Venus ferfnique) il refoilebar que de la repoint in resur 87 - (1755.

FREED Seconde To pique: 1 2 pridue Fourlasmalidue 227 Le ropique: lesac du corp que se house fipus domos ce no i qui ferai thou d'y laisa du have monde 230. - ce hou der reel = ris: (Frond futicitésie. et mit)

- Olipe: ma pas LAicises: "c'es Tune negrodestion d'un rêve qui un a siprifié la poppetieur Hennho du Peri: 253 - Thand: Hoise & Otomotherme: SEMINAIGE: Sun L'ANGOISSE: 310; TRED: au pipe inhibition sym Nome (12 some our helerogen quili Temes R.S.I.) - le PetitHAN S=330;