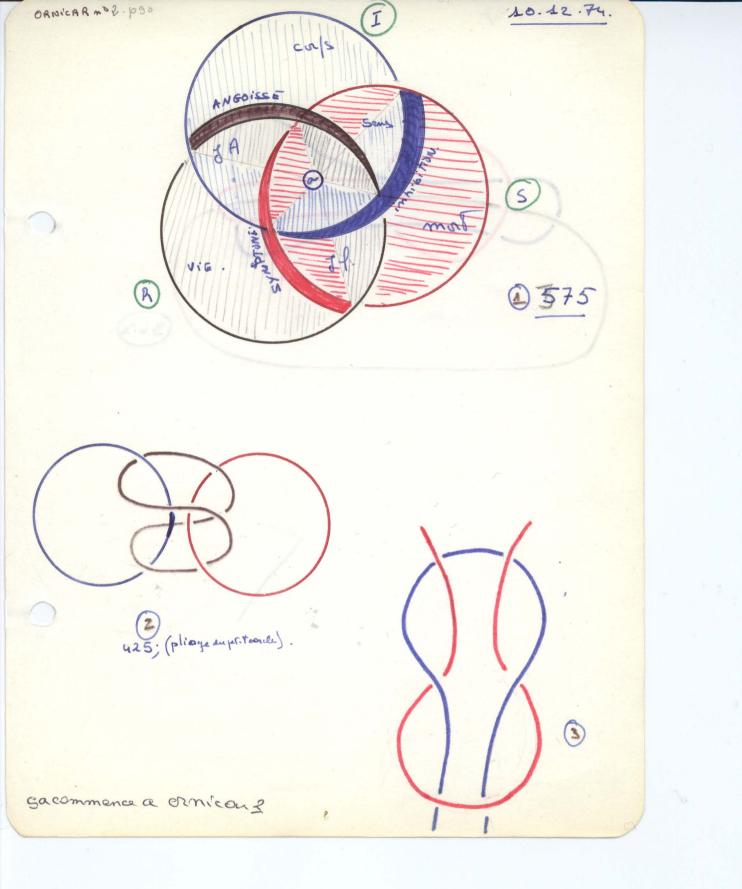

10.12.74 \_ Frend: seconde TD i que: Se Su vile d'une geomethie dus AC = 171. - conference a Nice: le Phenomène LACANIEN =297 Pris. s. vie de l'eque Ecrit. pas 66: viz. vis d'ean. 2: Td'O; du 3 even e pite de l'inchindre fallate Jos A Reve: muisin dans la germatrie ordeindre 35 - germatrie Enclidieur, de l'instition du Point 507 ++++= 10 ag dise opini pri che I relibilier - affaire de Cinfs: donce fondion. /schend Frend 1 (594) . ale 1 bis - = | art du reel. ( donnersens à la nouver le les focuso ance syndome ponder æ. metapusdarse qui Ic yn Vonoc Vde l'effet du cymbro higno daws le reel 631 +++44 ++++ +++++