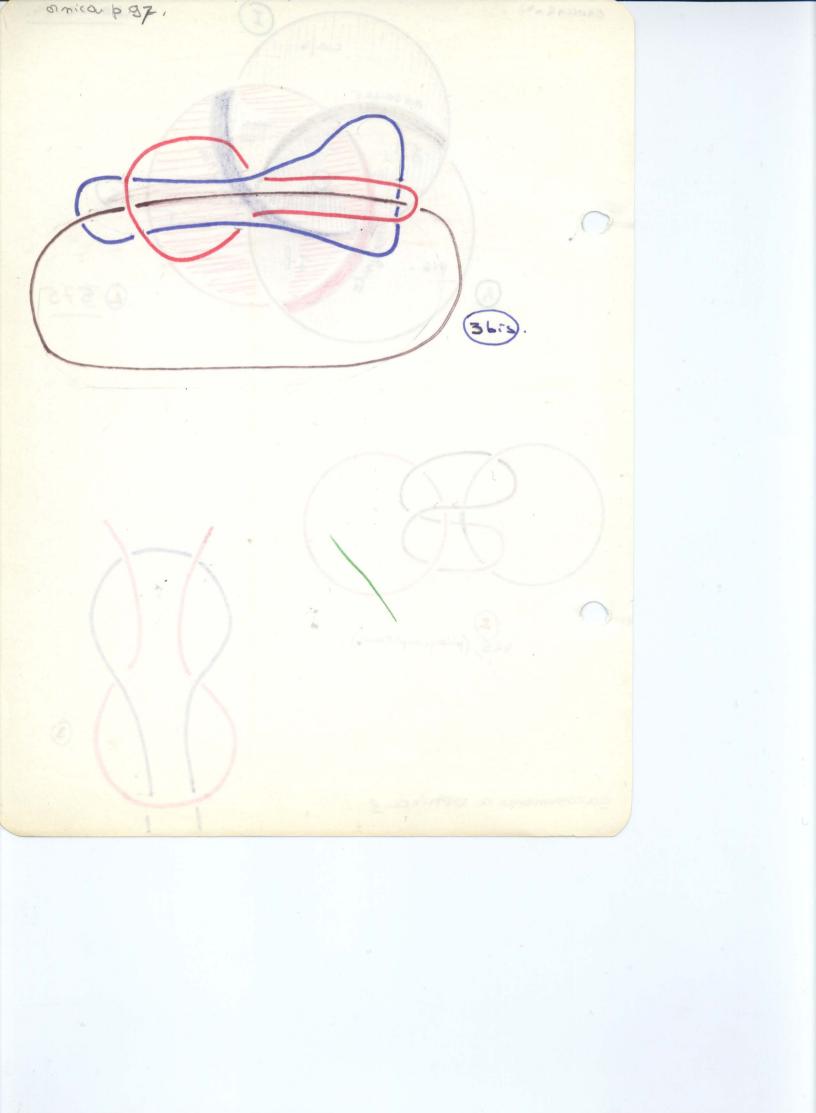

| (33/11/82) (13/11) (HORI 10/1029/12/5/77) (25/278) (23/2 73/1/6/20                                                                                                                                                                                                         |
|----------------------------------------------------------------------------------------------------------------------------------------------------------------------------------------------------------------------------------------------------------------------------|
| 3 17 decembre 1974. (0.360) 0 - reel = 220                                                                                                                                                                                                                                 |
| quelet l'ene de la meta pre 63 Jouinceres . = spubilible flort                                                                                                                                                                                                             |
|                                                                                                                                                                                                                                                                            |
| le N. B. C'estime oculine quis sufficte un reel. 5; du reel en [[ Sel'i cled 1'                                                                                                                                                                                            |
| ce noved junin: 15 milier St; ce niend geting diffice figures                                                                                                                                                                                                              |
| dolin's ; le Nvendest-il un mo deb, ou sus, modele                                                                                                                                                                                                                         |
| mathelicit que 41; donc ase The pola que dansed 43; à jonder d'use a Time                                                                                                                                                                                                  |
| Ce qui pul alle incrise due pil uno no de cette andre lete. je de apride a common saule la                                                                                                                                                                                 |
| capitodele a true de l'impiñone 50, el 1º 70 paschimaginaria que no maller une castomore.                                                                                                                                                                                  |
| ils juit les 3 pring consistance, c'arrole Venie entre en equil                                                                                                                                                                                                            |
| constitue, il vicultaellouser, ce qui in fi que quome d'é un more processo                                                                                                                                                                                                 |
| qu'ille art i Enne de arte laftre 63 commant ju literite sourant, Econ T, definiture<br>sou le nourd se males mich les de Britis, unique use bitenent, a qui vent d'a en                                                                                                   |
| i he dupe, as top chipter come le de le dret in 1883; Se ili que de la reportante                                                                                                                                                                                          |
| Souries: Flangerlins 103; 100 génes = 107. Biologie 124                                                                                                                                                                                                                    |
| The are here debe melasure allere time more Use of the son                                                                                                                                                                                                                 |
| usage 130. Drendeque 10 de l'asperience ander Vigno arces cu cela quier son                                                                                                                                                                                                |
| and 131' I demine lima proving caculande la consistance 135                                                                                                                                                                                                                |
| an rejard du reel c'est d'aulle chose qu'il s'opit dans la jourise 141.                                                                                                                                                                                                    |
| c'orta epacer for Frens que l'exe sis Tome & sede inite 147. pour que quelque                                                                                                                                                                                              |
| ches est inive il public of porter or 150, l'eculus in se los                                                                                                                                                                                                              |
| nuise à l'ut poi ese gisteres à téquéese qui se the la formise de la formise de la formise de la                                                                                                                                                                           |
| Jouistance f = 1772; le reel put thou 187; il ja dans Frend Prostanadian<br>descultar f. doi lingtion Nodale de cette Jou tant que thullique 182 cent                                                                                                                      |
| automolille que ce male le reel auquel l'audyteà affirie: 133: la 10                                                                                                                                                                                                       |
| wienerse 1 sujoy le Navel qui se la Idu Stabilique lou le Name                                                                                                                                                                                                             |
| falqu'il doitre pine 204; lie a la poduarion estre of la los sinteneo 205                                                                                                                                                                                                  |
| Sens = consistence; distinct emageore a sitera, Jo-is une comus celle 214;                                                                                                                                                                                                 |
| est la joursance astra qui az-siste quielle fout le vel, elle le part, licitier. suiter 215;                                                                                                                                                                               |
| a que ex-spite levis tence a aiment/ as a cequicus ite 218; ests tence dans                                                                                                                                                                                                |
| chaquer faittion de la ranner 221; Frend la moinist quintion 23/<br>ce thouder veel de la derigner de la vie 235; en den coré de la                                                                                                                                        |
| ce l'ou du reel de le derigner de la vie 235 : « v du coré de la                                                                                                                                                                                                           |
| menaçore la reste à Thélix, cédix à lore Dus le suri quel se 247,                                                                                                                                                                                                          |
| menagole la restea The bas (Paupe a bread use rum agabre 247)                                                                                                                                                                                                              |
| Ceclificative an Peri Duele d'aboi + 41 UC = 248; il rijo D'Alte = qu'à le Ma254;<br>que la elipion prifmaie, elles fluonaie que la Nen ve mes qu'elle                                                                                                                     |
| que la rection por none elles plup noue que la verne que elle                                                                                                                                                                                                              |
| reforme to 3 the did that Dren of The the first Existence for                                                                                                                                                                                                              |
| elande 263; le dit prie Dien ex-sible qu'ilist Existence par<br>incelent qu'il d'explueinent enperenne der le regame qu'i ertefule<br>en ela elle mais 1269. Dien ai janiais der qu'il le langage 271.<br>Le langage échtras perenent un propon il erte dans qu'ers in kur |
| le landage contrais suchent in loughen il and day and and in the                                                                                                                                                                                                           |
| ce nous relat 277 Diencitaley epitale lange 278 Nous ENI HAVED                                                                                                                                                                                                             |
| EMOUSEMENT, Il abertine la politich et la consticue some versos ideale.                                                                                                                                                                                                    |
| ce nour reflat 277 Dienci dans efst de langage 273 Nous EN-Moi sé of<br>E Moi se MENT, il préside la plinich et la constitue en me rose de de<br>Obscammel, neurose l'i de ale "299 Frendestidupe de la                                                                    |
|                                                                                                                                                                                                                                                                            |

3 - 17 decembre 1974 - Instance de la lettre: de la prise V.K.K.K. in die ripuljant - Instance de la lettre: de la prise V.K.K.K. in die ripuljant - in Quelle 73.

- MAJRERTVIS. sur la repoduction des on la visionels (Venus ferfnique) il refoilebar que de la repoint in resur 87 - (1755.