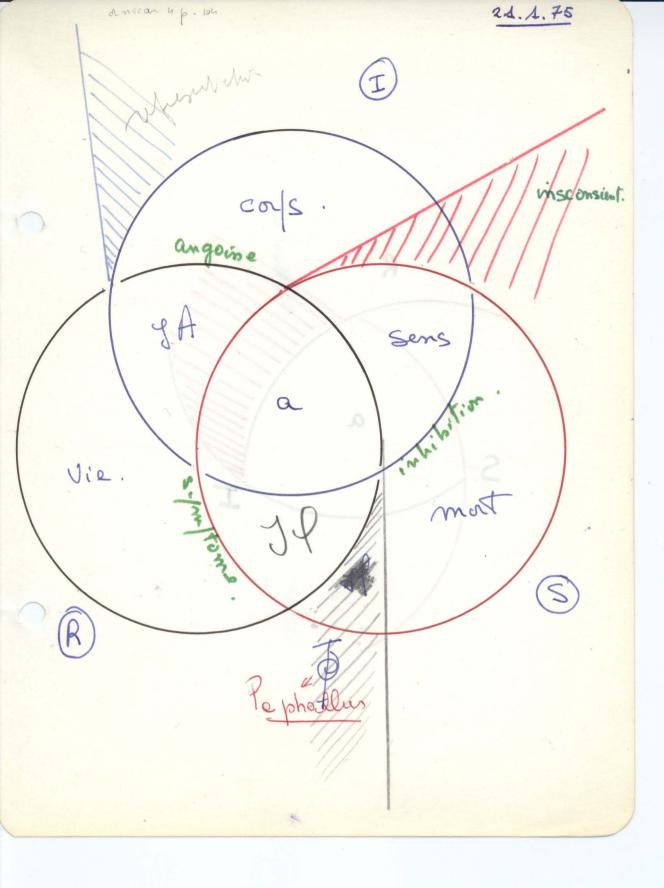

| (33/11/82) (13/11) (HORI 10/1029/12/5/77) (25/278) (23/2 73/1/6/20                                                                                                                                                                                                         |
|----------------------------------------------------------------------------------------------------------------------------------------------------------------------------------------------------------------------------------------------------------------------------|
| 3 17 decembre 1974. (0.360) 0 - reel = 220                                                                                                                                                                                                                                 |
| quelet l'ene de la meta pre 63 Jouinceres . = spubilible flort                                                                                                                                                                                                             |
|                                                                                                                                                                                                                                                                            |
| le N. B. C'estime oculine quis sufficte un reel. 5; du reel en [[ Sel'i cled 1'                                                                                                                                                                                            |
| ce noved junin: 15 milier St; ce niend geting diffice figures                                                                                                                                                                                                              |
| dolin's ; le Nvendest-il un mo deb, ou sus, modele                                                                                                                                                                                                                         |
| mathelicit que 41; donc ase The pola que dansed 43; à jonder d'use a Time                                                                                                                                                                                                  |
| Ce qui pul alle incrise due pil uno no de cette andre lete. je de apride a common saule la                                                                                                                                                                                 |
| capitodele a true de l'impiñone 50, el 1º 70 paschimaginaria que no maller une castomore.                                                                                                                                                                                  |
| ils juit les 3 pring consistance, c'arrole Venie entre en equil                                                                                                                                                                                                            |
| constitue, il vicultaellouser, ce qui in fi que quome d'é un more processo                                                                                                                                                                                                 |
| qu'ille art i Enne de arte laftre 63 commant ju literite sourant, Econ T, definiture<br>sou le nourd se males mich les de Britis, unique use bitenent, a qui vent d'a en                                                                                                   |
| i he dupe, as top chipter come le de le dret in 1883; Se ili que de la reportante                                                                                                                                                                                          |
| Souries: Flangerlins 103; 100 génes = 107. Biologie 124                                                                                                                                                                                                                    |
| The are here debe melasure allere time more Use of the son                                                                                                                                                                                                                 |
| usage 130. Drendeque 10 de l'asperience ander Vigno arces cu cela quier son                                                                                                                                                                                                |
| and 131' I demine lima proving caculande la consistance 135                                                                                                                                                                                                                |
| an rejard du reel c'est d'aulle chose qu'il s'opit dans la jourise 141.                                                                                                                                                                                                    |
| c'orta epacer for Frens que l'exe sis Tome & sede inite 147. pour que quelque                                                                                                                                                                                              |
| ches est inive il public of porter or 150, l'eculus in se los                                                                                                                                                                                                              |
| nuise à l'ut poi ese gisteres à téquéese qui se the la formise de la formise de la formise de la                                                                                                                                                                           |
| Jouistance f = 1772; le reel put thou 187; il ja dans Frend Prostanadian<br>descultar f. doi lingtion Nodale de cette Jou tant que thullique 182 cent                                                                                                                      |
| automolille que ce male le reel auquel l'audyteà affirie: 133: la 10                                                                                                                                                                                                       |
| wienerse 1 sujoy le Navel qui se la Idu Stabilique lou le Name                                                                                                                                                                                                             |
| falqu'il doitre pine 204; lie a la poduarion estre of la los sinteneo 205                                                                                                                                                                                                  |
| Sens = consistence; distinct emageore a sitera, Jo-is une comus celle 214;                                                                                                                                                                                                 |
| est la joursance astra qui az-siste quielle fout le vel, elle le part, licitier. suiter 215;                                                                                                                                                                               |
| a que ex-spite levis tence a aiment/ as a cequicus ite 218; ests tence dans                                                                                                                                                                                                |
| chaquer faittion de la ranner 221; Frend la moinist quintion 23/<br>ce thouder veel de la derigner de la vie 235; en den coré de la                                                                                                                                        |
| ce l'ou du reel de le derigner de la vie 235 : « v du coré de la                                                                                                                                                                                                           |
| menaçore la reste à Thélix, cédix à lore Dus le suri quel se 247,                                                                                                                                                                                                          |
| menagole la restea The bas (Paupe a bread use rum agabre 247)                                                                                                                                                                                                              |
| Ceclificative an Peri Duele d'aboi + 41 UC = 248; il rijo D'Alte = qu'à le Ma254;<br>que la elipion prifmaie, elles fluonaie que la Nen ve mes qu'elle                                                                                                                     |
| que la rection por none elles plup noue que la verne que elle                                                                                                                                                                                                              |
| reforme to 3 the did that Dren of The the first Existence for                                                                                                                                                                                                              |
| elande 263; le dit prie Dien ex-sible qu'ilist Existence par<br>incelent qu'il d'explueinent enperenne der le regame qu'i ertefule<br>en ela elle mais 1269. Dien ai janiais der qu'il le langage 271.<br>Le langage échtras perenent un propon il erte dans qu'ers in kur |
| le landage contrais suchent in loughen il and day and and in the                                                                                                                                                                                                           |
| ce nous relat 277 Diencitaley epitale lange 278 Nous ENI HAVED                                                                                                                                                                                                             |
| EMOUSEMENT, Il abertine la politich et la consticue some versos ideale.                                                                                                                                                                                                    |
| ce nour reflat 277 Dienci dans efst de langage 273 Nous EN-Moi sé of<br>E Moi se MENT, il préside la plinich et la constitue en me rose de de<br>Obscammel, neurose l'i de ale "299 Frendestidupe de la                                                                    |
|                                                                                                                                                                                                                                                                            |