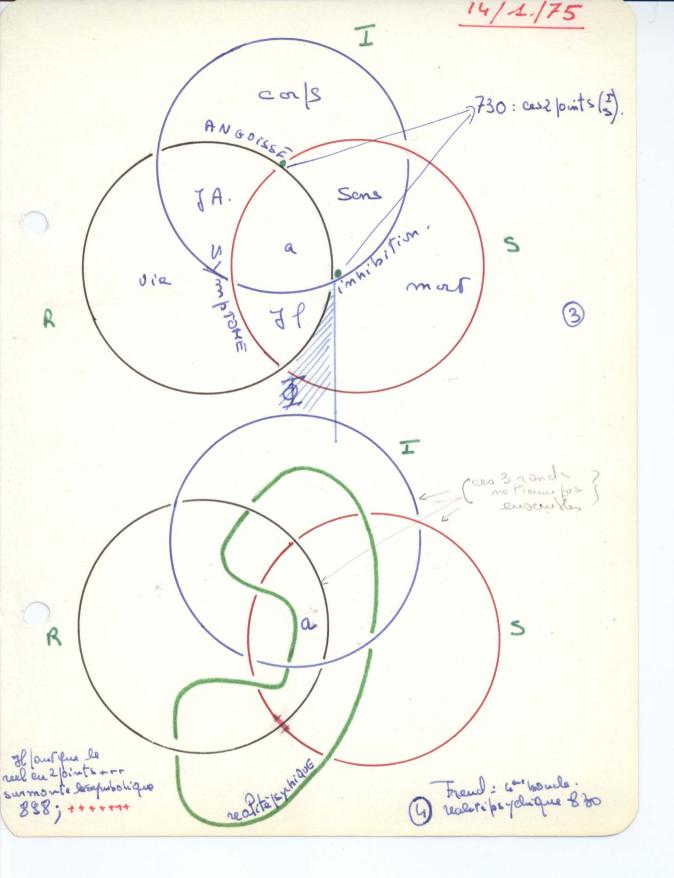

| Lesums Hadnidous Frend 180 (22/11/82/13/82) (16/378) 111/2/22 25 12 /22                                                                                                                        |
|------------------------------------------------------------------------------------------------------------------------------------------------------------------------------------------------|
| 2 D Lodecembre 1974. (140 a 635) (11/5/77) 25/2/78                                                                                                                                             |
| 2 Aodecentre 1 374. (140 à 635)<br>R.S Tique a live en tre les le pres : effet d'oeutrus de que blique. 279 1/3/79<br>2/3/79                                                                   |
| 3/13/79                                                                                                                                                                                        |
| R.S. I. cies 3msto on tun une seus déferents 150 trois seus 151 s'Issons                                                                                                                       |
| di prenti Sa Selir I Jou Opi & prout 3. 154 Frend seconde to i Que 179.                                                                                                                        |
| Tonducioni 288; Le premier Quete definide l'interier allest, mois I ya un anto Autre                                                                                                           |
| redefinisander viewon a ste moinder sal vot 193. Jurned on sommence a'se vehicular do mate                                                                                                     |
| onest tout desuite debus des chauses happend S.F. quits so int 3 que les que saves                                                                                                             |
| die il you & feullas 203. quiel raffert ont-il castro dine 206. reel in feu su sele<br>Elle element sa feroit in tou cans l'affaire 212; R.S.T. hois lemos culturisquil, returne un sans 214   |
| ce seus dans l'anolto vous n'openez qu'à le volué 223. Symbolique de l'équite qui le volue (mars 2019<br>Nous à la débilité montale 243; une automobile, un ordinateur est anoi monts 252 228. |
| vous à la debieté montale 243; une automobile, un ordinateur, est anoi mente 228.                                                                                                              |
| Sa neva posde soi dedig qui un cor scienti vous 255 · Lalou que la 8 ino 262;                                                                                                                  |
| Latin laceceterno intellifio, line entre les limes 277. Met de xue insteal té 2.81.                                                                                                            |
| 5/skue det dele nutique 291. le cu (c tomo i pre d'étres involut 287; jou quoi ce que<br>je vous a l'ute serait moints de site 295; le Phenomenie La conalyse outrien                          |
| je vous af ute schoit moing de ale 295; le Vhenomenie Laconaly ve outrien                                                                                                                      |
| Laca pasd analyste 308; ja lais pas leundire. Josum fier un personene                                                                                                                          |
| Sq amarte kidele vernering 315. un et Tencle 3 contrans lim les 320.                                                                                                                           |
| le prenducenta a' saroli que j'ai den 1/15336 / T. J. Sun is 345                                                                                                                               |
| I available qui as affects les theorises 358; le Noud Bo. 50, Bo 20mine                                                                                                                        |
| menne a h. SI, de les mouer 375; quiste quidistingue alinque i                                                                                                                                 |
| consiste cheepindes autres, R.S. I as when one le lens + 71 382.                                                                                                                               |
| Sinpusarmsputue fors cistan dependelogychise 394; Te N.B. con sy te ku                                                                                                                         |
| Spictement ceci que Benest & miniumum; partile consistance, no                                                                                                                                 |
| Unde ini Sera Du Ouis voie roupeline 422; dans la suive des no enfrand et 2                                                                                                                    |
| pont de taqué, a juli de 3, qu'elux vicle Troup les no (les homogeinite) 440                                                                                                                   |
| limite inferiender N.B. B-457: d'où a quel repsile al abial le Noend. Bond 460                                                                                                                 |
| le Neid Paris ne uffut suis du No 3 est du registre de l'Imaginaria 464.                                                                                                                       |
| l'inopiaire Samadire des 3 démensions de l'éluce C67 Triade de I R. S. 471;                                                                                                                    |
| Ourque i une mun laves necessarie our l'prieries Voplation                                                                                                                                     |
| desiliti. 565. 052 joursances 575 - inhibition. signertune                                                                                                                                     |
| autore 583. June Carinal cerete inter Come Cont.                                                                                                                                               |
| Vant op inhibitive 610, ce noerfit reel her que effete de                                                                                                                                      |
| Vant opi inhibitivee 610, ce noeifer reel men que effete le                                                                                                                                    |
| Vinapione 635 que l'incurreient alus feut rend respensable de                                                                                                                                  |
| la reduction due Caling Young 642.                                                                                                                                                             |
|                                                                                                                                                                                                |
|                                                                                                                                                                                                |
|                                                                                                                                                                                                |
|                                                                                                                                                                                                |
|                                                                                                                                                                                                |