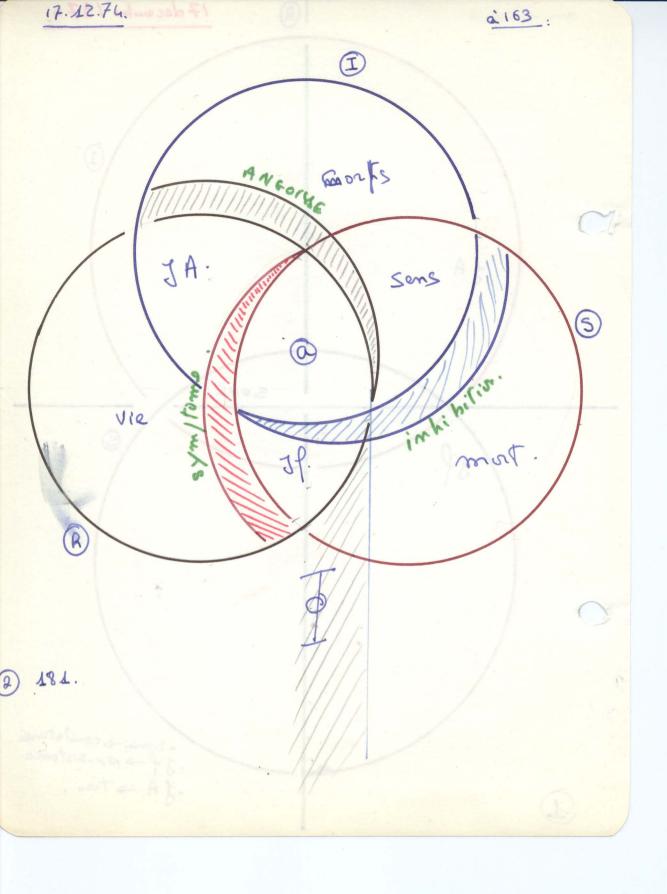

| (33/11/82) (13/11) (HORI 10/1029/12/5/77) (25/278) (23/2 73/1/6/20                                                                                                                                                                                                         |
|----------------------------------------------------------------------------------------------------------------------------------------------------------------------------------------------------------------------------------------------------------------------------|
| 3 17 decembre 1974. (0.360) 0 - reel = 220                                                                                                                                                                                                                                 |
| quelet l'ene de la meta pre 63 Jouinceres . = spubilible flort                                                                                                                                                                                                             |
|                                                                                                                                                                                                                                                                            |
| le N. B. C'estime oculine quis sufficte un reel. 5; du reel en [[ Sel'i cled 1'                                                                                                                                                                                            |
| ce noved junin: 15 milier St; ce niend geting diffice figures                                                                                                                                                                                                              |
| dolin's ; le Nvendest-il un mo deb, ou sus, modele                                                                                                                                                                                                                         |
| mathelicit que 41; donc ase The pola que dansed 43; à jonder d'use a Time                                                                                                                                                                                                  |
| Ce qui pul alle incrise due pil uno no de cette andre lete. je de apride a common saule la                                                                                                                                                                                 |
| capitodele a true de l'impiñone 50, el 1º 70 paschimaginaria que no maller une castomore.                                                                                                                                                                                  |
| ils juit les 3 pring consistance, c'arrole Venie entre en equil                                                                                                                                                                                                            |
| constitue, il vicultaellouser, ce qui in fi que quome d'é un more processo                                                                                                                                                                                                 |
| qu'ille art i Enne de arte laftre 63 commant ju literite sourant, Econ T, definiture<br>sou le nourd se males mich les de Britis, unique use bitenent, a qui vent d'a en                                                                                                   |
| i he dupe, as top chipter come le de le dret in 1883; Se ili que de la reportante                                                                                                                                                                                          |
| Souries: Flangerlins 103; 100 génes = 107. Biologie 124                                                                                                                                                                                                                    |
| The are here debe melasure allere time more Use of the son                                                                                                                                                                                                                 |
| usage 130. Drendeque 10 de l'asperience ander Vigno arces cu cela quier son                                                                                                                                                                                                |
| and 131' I demine lima proving caculande la consistance 135                                                                                                                                                                                                                |
| an rejard du reel c'est d'aulle chose qu'il s'opit dans la jourise 141.                                                                                                                                                                                                    |
| c'orta epacer for Frens que l'exe sis Tome & sede inite 147. pour que quelque                                                                                                                                                                                              |
| ches est inive il public of porter or 150, l'eculus in se los                                                                                                                                                                                                              |
| nuise à l'ut poi ese gisteres à téquéese qui se the la formise de la formise de la formise de la                                                                                                                                                                           |
| Jouistance f = 1772; le reel put thou 187; il ja dans Frend Prostanadian<br>descultar f. doi lingtion Nodale de cette Jou tant que thullique 182 cent                                                                                                                      |
| automolille que ce male le reel auquel l'audyteà affirie: 133: la 10                                                                                                                                                                                                       |
| wienerse 1 sujoy le Navel qui se la Idu Stabilique lou le Name                                                                                                                                                                                                             |
| falqu'il doitre pine 204; lie a la poduarion estre of la los sinteneo 205                                                                                                                                                                                                  |
| Sens = consistence; distinct emageore a sitera, Jo-is une comus celle 214;                                                                                                                                                                                                 |
| est la joursance astra qui az-siste quielle fout le vel, elle le part, licitier. suiter 215;                                                                                                                                                                               |
| a que ex-spite levis tence a aiment/ as a cequicus ite 218; ests tence dans                                                                                                                                                                                                |
| chaquer faittion de la ranner 221; Frend la moinist quintion 23/<br>ce thouder veel de la derigner de la vie 235; en den coré de la                                                                                                                                        |
| ce l'ou du reel de le derigner de la vie 235 : « v du coré de la                                                                                                                                                                                                           |
| menaçore la reste à Thélix, cédix à lore Dus le suri quel se 247,                                                                                                                                                                                                          |
| menagole la restea The bas (Paupe a bread use rum agabre 247)                                                                                                                                                                                                              |
| Ceclificative an Peri Duele d'aboi + 41 UC = 248; il rijo D'Alte = qu'à le Ma254;<br>que la elipion prifmaie, elles fluonaie que la Nen ve mes qu'elle                                                                                                                     |
| que la rection por none elles plup noue que la verne que elle                                                                                                                                                                                                              |
| reforme to 3 the did that Dren of The the first Existence for                                                                                                                                                                                                              |
| elande 263; le dit prie Dien ex-sible qu'ilist Existence par<br>incelent qu'il d'explueinent enperenne der le regame qu'i ertefule<br>en ela elle mais 1269. Dien ai janiais der qu'il le langage 271.<br>Le langage échtras perenent un propon il erte dans qu'ers in kur |
| le landage contrais suchent in loughen il and day and and in the                                                                                                                                                                                                           |
| ce nous relat 277 Diencitaley epitale lange 278 Nous ENI HAVED                                                                                                                                                                                                             |
| EMOUSEMENT, Il abertine la politich et la consticue some versos ideale.                                                                                                                                                                                                    |
| ce nour reflat 277 Dienci dans efst de langage 273 Nous EN-Moi sé of<br>E Moi se MENT, il préside la plinich et la constitue en me rose de de<br>Obscammel, neurose l'i de ale "299 Frendestidupe de la                                                                    |
|                                                                                                                                                                                                                                                                            |

3 - 17 decembre 1974 - Instance de la lettre: de la prise V.K.K.K. in die ripuljant - Instance de la lettre: de la prise V.K.K.K. in die ripuljant - in Quelle 73.

- MAJRERTVIS. sur la repoduction des on la visionels (Venus ferfnique) il refoilebar que de la repoint in resur 87 - (1755.

FREED Seconde To pique: 1 2 pridue Fourlasmalidue 227 Le ropique: lesac du corp que se house fipus domos ce no i qui ferai thou d'y laisa du have monde 230. - ce hou der reel = ris: (Frond futicitésie. et mit)

- Olipe: ma pas LAicises: "c'es Tune negrodestion d'un rêve qui un a siprifié la poppetieur Hennho du Peri: 253 - Thand: Hoise & Otomotherme: SEMINAIGE: Sun L'ANGOISSE: 310; TRED: au pipe inhibition sym Nome (12 some our helerogen quili Temes R.S.I.) - le PetitHAN S=330;