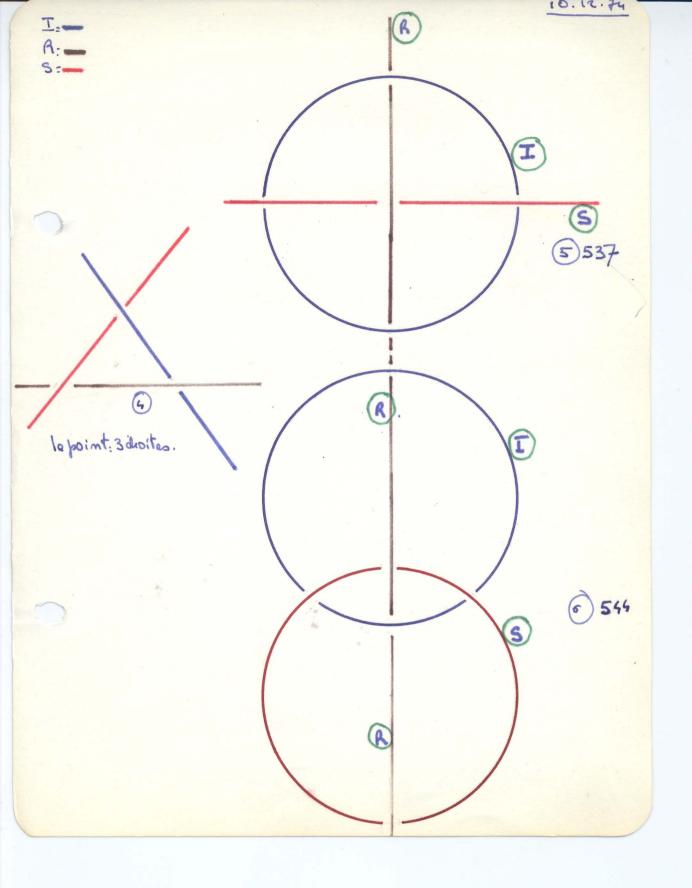

| Lesums Hadnidous Frend 180 (22/11/82/13/82) (16/378) 111/2/22 25 12 /22                                                                                                                        |
|------------------------------------------------------------------------------------------------------------------------------------------------------------------------------------------------|
| 2 D Lodecembre 1974. (140 a 635) (11/5/77) 25/2/78                                                                                                                                             |
| 2 Aodecentre 1 374. (140 à 635)<br>R.S Tique a live en tre les le pres : effet d'oeutrus de que blique. 279 1/3/79<br>2/3/79                                                                   |
| 3/13/79                                                                                                                                                                                        |
| R.S. I. cies 3msto on tun une seus déferents 150 trois seus 151 s'Issons                                                                                                                       |
| di prenti Sa Selir I Jou Opi & prout 3. 154 Frend seconde to i Que 179.                                                                                                                        |
| Tonducioni 288; Le premier Quete definide l'interier allest, mois I ya un anto Autre                                                                                                           |
| redefinisander viewon a ste moinder sal vot 193. Jurned on sommence a'se vehicular do mate                                                                                                     |
| onest tout desuite debus des chauses happend S.F. quits so int 3 que les que saves                                                                                                             |
| die il you & feullas 203. quiel raffert ont-il castro dine 206. reel in feu su sele<br>Elle element sa feroit in tou cans l'affaire 212; R.S.T. hois lemos culturisquil, returne un sans 214   |
| ce seus dans l'anolto vous n'openez qu'à le volué 223. Symbolique de l'équite qui le volue (mars 2019<br>Nous à la débilité montale 243; une automobile, un ordinateur est anoi monts 252 228. |
| vous à la debieté montale 243; une automobile, un ordinateur, est anoi mente 228.                                                                                                              |
| Sa neva posde soi dedig qui un cor scienti vous 255 · Lalou que la 8 ino 262;                                                                                                                  |
| Latin laceceterno intellifio, line entre les limes 277. Met de xue insteal té 2.81.                                                                                                            |
| 5/skue det dele nutique 291. le cu (c tomo i pre d'étres involut 287; jou quoi ce que<br>je vous a l'ute serait moints de site 295; le Phenomenie La conalyse outrien                          |
| je vous af ute schoit moing de ale 295; le Vhenomenie Laconaly ve outrien                                                                                                                      |
| Laca pasd analyste 308; ja lais pas leundire. Josum fier un personene                                                                                                                          |
| Sq amarte kidele vernering 315. un et Tencle 3 contrans lim les 320.                                                                                                                           |
| le prenducenta a' saroli que j'ai den 1/15336 / T. J. Sun is 345                                                                                                                               |
| I available qui as affects les theorises 358; le Noud Bo. 50, Bo 20mine                                                                                                                        |
| menne a h. SI, de les mouer 375; quiste quidistingue alinque i                                                                                                                                 |
| consiste cheepindes autres, R.S. I as when one le lens + 71 382.                                                                                                                               |
| Sinpusarmsputue fors cistan dependelogychise 394; Te N.B. con sy te ku                                                                                                                         |
| Spictement ceci que Benest & miniumum; partile consistance, no                                                                                                                                 |
| Unde ini Sera Du Ouis voie roupeline 422; dans la suive des no enfrand et 2                                                                                                                    |
| pont de taqué, a juli de 3, qu'elux vicle Troup les no (les homogeinite) 440                                                                                                                   |
| limite inferiender N.B. B-457: d'où a quel repsile al abial le Noend. Bond 460                                                                                                                 |
| le Neid Paris ne uffut suis du No 3 est du registre de l'Imaginaria 464.                                                                                                                       |
| l'inopiaire Samadire des 3 démensions de l'éluce C67 Triade de I R. S. 471;                                                                                                                    |
| Ourque i une mun laves necessarie our l'prieries Voplation                                                                                                                                     |
| desiliti. 565. 052 joursances 575 - inhibition. signertune                                                                                                                                     |
| autore 583. June Carinal cerete inter Come Cont.                                                                                                                                               |
| Vant op inhibitive 610, ce noerfit reel her que effete de                                                                                                                                      |
| Vant opi inhibitivee 610, ce noeifer reel men que effete le                                                                                                                                    |
| Vinapione 635 que l'incurreient alus feut rend respensable de                                                                                                                                  |
| la reduction due Caling Young 642.                                                                                                                                                             |
|                                                                                                                                                                                                |
|                                                                                                                                                                                                |
|                                                                                                                                                                                                |
|                                                                                                                                                                                                |
|                                                                                                                                                                                                |