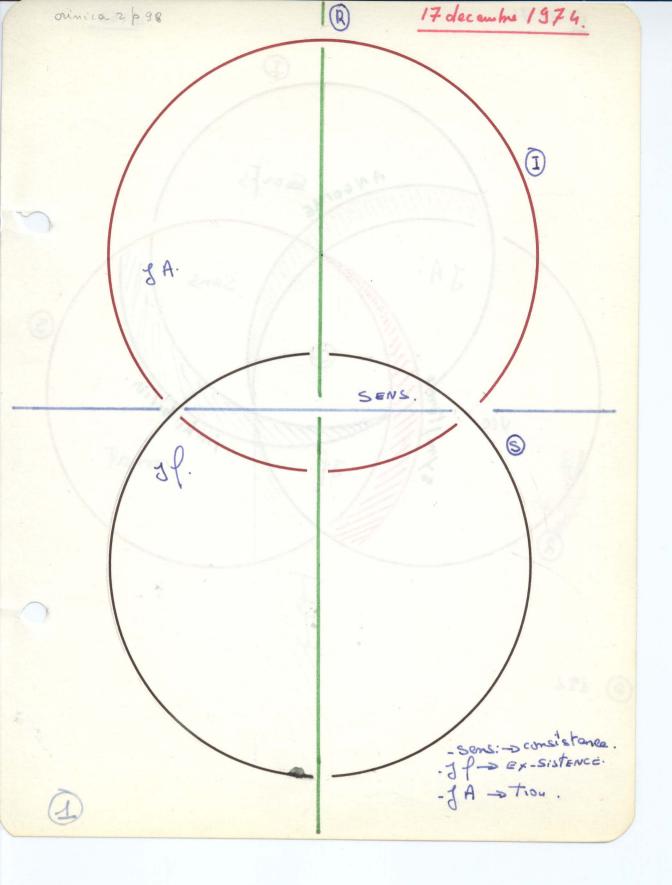

| (33/11/82) (13/11) (HORI 10/1029/12/5/77) (25/278) (23/2 73/1/6/20                                                                                                                                                                                                         |
|----------------------------------------------------------------------------------------------------------------------------------------------------------------------------------------------------------------------------------------------------------------------------|
| 3 17 decembre 1974. (0.360) 0 - reel = 220                                                                                                                                                                                                                                 |
| quelet l'ene de la meta pre 63 Jouinceres . = spubilible flort                                                                                                                                                                                                             |
|                                                                                                                                                                                                                                                                            |
| le N. B. C'estime oculine quis sufficte un reel. 5; du reel en [[ Sel'i cled 1'                                                                                                                                                                                            |
| ce noved junin: 15 milier St; ce niend geting diffice figures                                                                                                                                                                                                              |
| dolin's ; le Nvendest-il un mo deb, ou sus, modele                                                                                                                                                                                                                         |
| mathelicit que 41; donc ase The pola que dansed 43; à jonder d'use a Time                                                                                                                                                                                                  |
| Ce qui pul alle incrise due pil uno no de cette andre lete. je de apride a common saule la                                                                                                                                                                                 |
| capitodele a true de l'impiñone 50, el 1º 70 paschimaginaria que no maller une castomore.                                                                                                                                                                                  |
| ils juit les 3 pring consistance, c'arrole Venie entre en equil                                                                                                                                                                                                            |
| constitue, il vicultaellouser, ce qui in fi que quome d'é un more processo                                                                                                                                                                                                 |
| qu'ille art i Enne de arte laftre 63 commant ju literite sourant, Econ T, definiture<br>sou le nourd se males mich les de Britis, unique use bitenent, a qui vent d'a en                                                                                                   |
| i he dupe, as top chipter come le de le dret in 1883; Se ili que de la reportante                                                                                                                                                                                          |
| Souries: Flangerlins 103; 100 génes = 107. Biologie 124                                                                                                                                                                                                                    |
| The are here debe melasure allere time more Use of the son                                                                                                                                                                                                                 |
| usage 130. Drendeque 10 de l'asperience ander Vigno arces cu cela quier son                                                                                                                                                                                                |
| and 131' I demine lima proving caculande la consistance 135                                                                                                                                                                                                                |
| an rejard du reel c'est d'aulle chose qu'il s'opit dans la jourise 141.                                                                                                                                                                                                    |
| c'orta epacer for Frens que l'exe sis Tome & sede inite 147. pour que quelque                                                                                                                                                                                              |
| ches est inive il public of porter or 150, l'eculus in se los                                                                                                                                                                                                              |
| nuise à l'ut poi ese gisteres à téquéese qui se the la formise de la formise de la formise de la                                                                                                                                                                           |
| Jouistance f = 1772; le reel put thou 187; il ja dans Frend Prostanadian<br>descultar f. doi lingtion Nodale de cette Jou tant que thullique 182 cent                                                                                                                      |
| automolille que ce male le reel auquel l'audyteà affirie: 133: la 10                                                                                                                                                                                                       |
| wienerse 1 sujoy le Navel qui se la Idu Stabilique lou le Name                                                                                                                                                                                                             |
| falqu'il doitre pine 204; lie a la poduarion estre of la los sinteneo 205                                                                                                                                                                                                  |
| Sens = consistence; distinct emageore a sitera, Jo-is une comus celle 214;                                                                                                                                                                                                 |
| est la joursance astra qui az-siste quielle fout le vel, elle le part, licitier. suiter 215;                                                                                                                                                                               |
| a que ex-spite levis tence a aiment/ as a cequicus ite 218; ests tence dans                                                                                                                                                                                                |
| chaquer faittion de la ranner 221; Frend la moinist quintion 23/<br>ce thouder veel de la derigner de la vie 235; en den coré de la                                                                                                                                        |
| ce l'ou du reel de le derigner de la vie 235 : « v du coré de la                                                                                                                                                                                                           |
| menaçore la reste à Thélix, cédix à lore Dus le suri quel se 247,                                                                                                                                                                                                          |
| menagole la restea The bas (Paupe a bread use rum agabre 247)                                                                                                                                                                                                              |
| Ceclificative an Peri Duele d'aboi + 41 UC = 248; il rijo D'Alte = qu'à le Ma254;<br>que la elipion prifmaie, elles fluonaie que la Nen ve mes qu'elle                                                                                                                     |
| que la rection por none elles plup noue que la verne que elle                                                                                                                                                                                                              |
| reforme to 3 the did that Dren of The the first Existence for                                                                                                                                                                                                              |
| elande 263; le dit prie Dien ex-sible qu'ilist Existence par<br>incelent qu'il d'explueinent enperenne der le regame qu'i ertefule<br>en ela elle mais 1269. Dien ai janiais der qu'il le langage 271.<br>Le langage échtras perenent un propon il erte dans qu'ers in kur |
| le landage contrais suchent in loughen il and day and and in the                                                                                                                                                                                                           |
| ce nous relat 277 Diencitaley epitale lange 278 Nous ENI HAVED                                                                                                                                                                                                             |
| EMOUSEMENT, Il abertine la politich et la consticue some versos ideale.                                                                                                                                                                                                    |
| ce nour reflat 277 Dienci dans efst de langage 273 Nous EN-Moi sé of<br>E Moi se MENT, il préside la plinich et la constitue en me rose de de<br>Obscammel, neurose l'i de ale "299 Frendestidupe de la                                                                    |
|                                                                                                                                                                                                                                                                            |