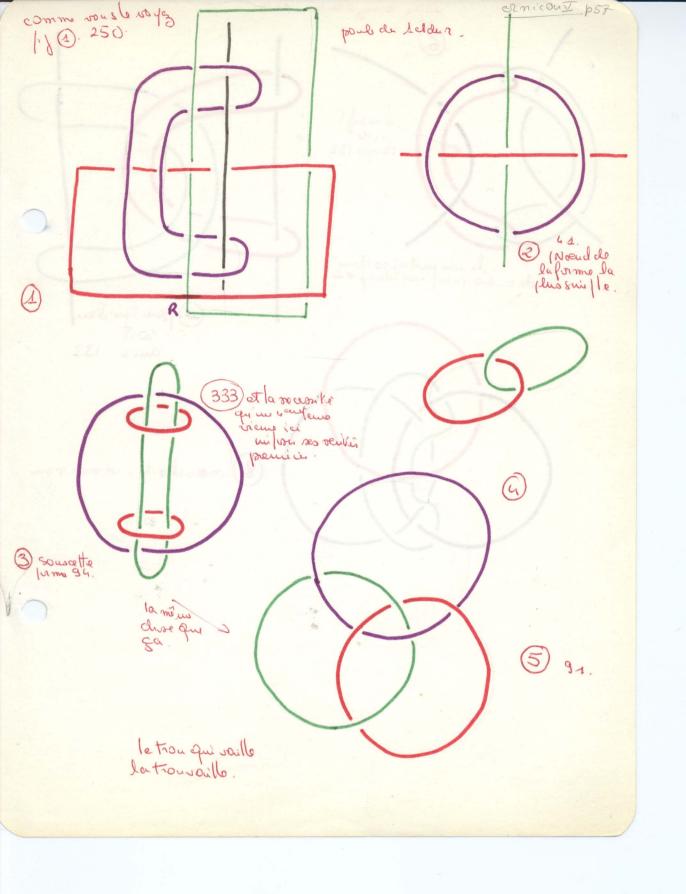

Le Noeuch Porromeem: 333. tissel: 3 furils asmis des Bretoners Sarousent de le coix 327 21.

13 mai 1975. (0 à 452) (24/3/84) (3/190) (3/12) il n'e ple d'alord'anne, mont die à dementres. 5 le nombre Bert à demple Due a qu'il est à gravo in le reel com mo l'infunible. 20 qu' ya . t. Idans loupinologue quino s'una gin pas. (letion). 38. ge no charche pas jethoure b 45 la Mon de somi pon ou j'an suis à parser. 50 as d'ante Drate que d'un me sur la priece de momente touchée. 65; la police na que ce motale la soule en cules 72 conditins pour qui un ocud mit 50. 110 le soult ou qui voile la trouvail 6114 en taut que mantable quest ce quite dam ontre. 1 137 disité 1/4 cercle, La nomination revele . t. il du répulso li que 184. une voie possibile prime ou que visqui à 6 - 212. la topològie et le possemedatione. De sorque : le cercle est homològie à la distorie ini 244. es menines de Velanquez, four situer ou est le rejou d'abrel exidement le ayot du tallo ou 262 le groupe fon danental 294 vieu pient mo ins nout mel que de penser es mæld. 320, qu'il Jailde lun - 322. gest de ce quil un s. t us moio qu'il te more 334. saus le geme vien mon à. an aridence de ce qui extrorriment le Nœud Poros. 340.

Le Noeuch Porromeem: 333. tissel: 3 furils asmis des Bretoners Sarousent de le coix 327 21.

13 mai 1975. (0 à 452) (24/3/84) (3/190) (3/12) il n'e ple d'alord'anne, mont die à dementres. 5 le nombre Bert à demple Due a qu'il est à gravo in le reel com mo l'infunible. 20 qu' ya . t. Idans loupinologue quino s'una gin pas. (letrou). 38. ge no charche pas jethoure b 45 la Mon de somi pon ou j'an suis à parser. 50 as d'ante Drate que d'un me sur la priece de momente touchée. 65; la police na que ce motale la soule en cules 72 conditins pour qui un ocud mit 50. 110 le soult ou qui voile la trouvail 6114 en taut que mantable quest ce quite dam ontre. 1 137 disité 1/4 cercle, La nomination revele . t. il du répulso li que 184. une voie possibile prime ou que visqui à 6 - 212. la topològie et le possemedatione. De sorque : le cercle est homològie à la distorie ini 244. es menines de Velanquez, four situer ou est le rejou d'abrel exidement le ayot du tallo ou 262 le groupe fon danental 294 vieu pient mo ins nout mel que de penser es mæld. 320, qu'il Jailde lun - 322. gest de ce quil un s. t us moio qu'il te more 334. saus le geme vien mon à. an aridence de ce qui extrorriment le Nœud Poros. 340.