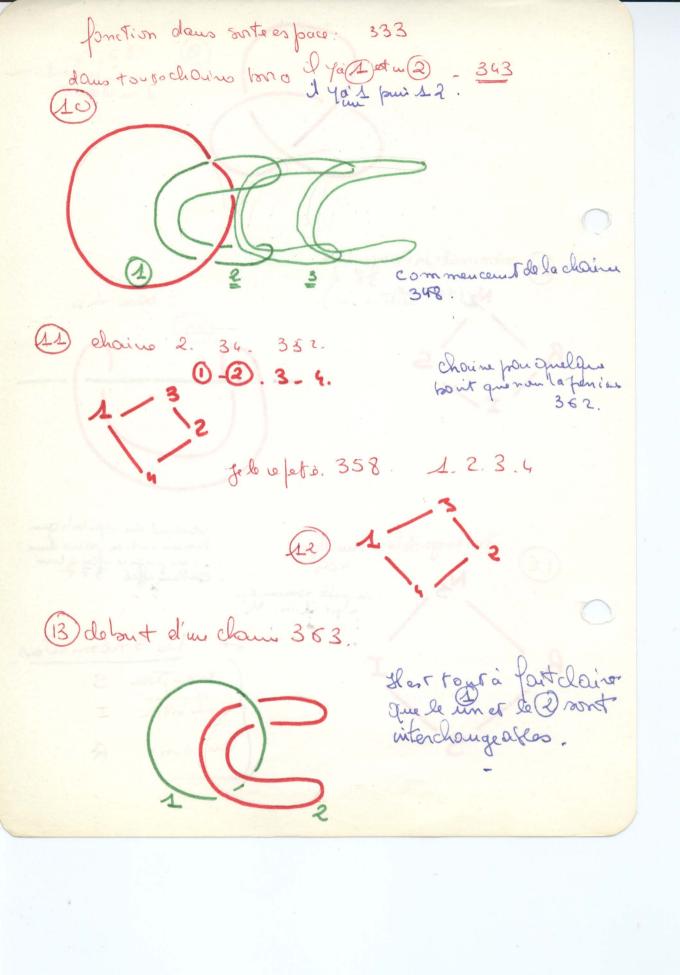

Le Noeuch Porromeem: 333. tissel: 3 furils asmis des Bretoners Sarousent de le coix 327 21.

13 mai 1975. (0 à 452) (24/3/84) (3/190) (3/12) il n'e ple d'alord'anne, mont die à dementres. 5 le nombre Bert à demple Due a qu'il est à gravo in le reel com mo l'infunible. 20 qu' ya . t. Idans loupinologue quino s'una gin pas. (letion). 38. ge no charche pas jethoure b 45 la Mon de somi pon ou j'an suis à parser. 50 as d'ante Drate que d'un me sur la priece de momente touchée. 65; la police na que ce motale la soule en cules 72 conditins pour qui un ocud mit 50. 110 le soult ou qui voile la trouvail 6114 en taut que mantable quest ce quite dam ontre. 1 137 disité 1/4 cercle, La nomination revele . t. il du répulso li que 184. une voie possibile prime ou que visqui à 6 - 212. la topològie et le possemedatione. De sorque : le cercle est homològie à la distorie ini 244. es menines de Velanquez, four situer ou est le rejou d'abrel exidement le ayot du tallo ou 262 le groupe fon danental 294 vieu pient mo ins nout mel que de penser es mæld. 320, qu'il Jailde lun - 322. gest de ce quil un s. t us moio qu'il te more 334. saus le geme vien mon à. an aridence de ce qui extrorriment le Nœud Poros. 340.

Le Noeuch Porromeem: 333. tissel: 3 furils asmis des Bretoners Sarousent de le coix 327 21.

13 mai 1975. (0 à 452) (24/3/84) (3/190) (3/12) il n'e ple d'alord'anne, mont die à dementres. 5 le nombre Bert à demple Due a qu'il est à gravo in le reel com mo l'infunible. 20 qu' ya . t. Idans loupinologue quino s'una gin pas. (letrou). 38. ge no charche pas jethoure b 45 la Mon de somi pon ou j'an suis à parser. 50 as d'ante Drate que d'un me sur la priece de momente touchée. 65; la police na que ce motale la soule en cules 72 conditins pour qui un ocud mit 50. 110 le soult ou qui voile la trouvail 6114 en taut que mantable quest ce quite dam ontre. 1 137 disité 1/4 cercle, La nomination revele . t. il du répulso li que 184. une voie possibile prime ou que visqui à 6 - 212. la topològie et le possemedatione. De sorque : le cercle est homològie à la distorie ini 244. es menines de Velanquez, four situer ou est le rejou d'abrel exidement le ayot du tallo ou 262 le groupe fon danental 294 vieu pient mo ins nout mel que de penser es mæld. 320, qu'il Jailde lun - 322. gest de ce quil un s. t us moio qu'il te more 334. saus le geme vien mon à. an aridence de ce qui extrorriment le Nœud Poros. 340.

Le Noeuch Porromeem: 333. tissel: 3 furils asmes des Bretoners Sarousent de le coix 327 21.

13 mai 1975. (0 à 452) (24/3/84) (3/190) (3/12) il n'e ple d'alord'anne, mont die à dementres. 5 le nombre Bert à demple Due a qu'il est à gravo in le reel com mo l'infunible. 20 qu' ya . t. Idans loupinologue quino s'una gin pas. (letrou). 38. ge no charche pas jethoure b 45 la Mon de somi pon ou j'an suis à parser. 50 as d'ante Drate que d'un me sur la priece de momente touchée. 65; la police na que ce motale la soule en cules 72 conditins pour qui un ocud mit 50. 110 le soult ou qui voile la trouvail 6114 en taut que mantable quest ce quite dam ontre. 1 137 disité 1/4 cercle, La nomination revele . t. il du répulso li que 184. une voie possibile prime ou que visqui à 6 - 212. la topològie et le possemedatione. De sorque : le cercle est homològie à la distorie ini 244. es menines de Velanquez, four situer ou est le rejou d'abrel exidement le ayot du tallo ou 262 le groupe fon danental 294 rien pient mo in's nort mel que de penser es made . 320, qu'il Jailde lun - 322. gest de ce quil un s. t us mois qu'il te more 334. saus le geme vien mon à. an aridence de ce qui extrorriment le Nœud Para. 340.