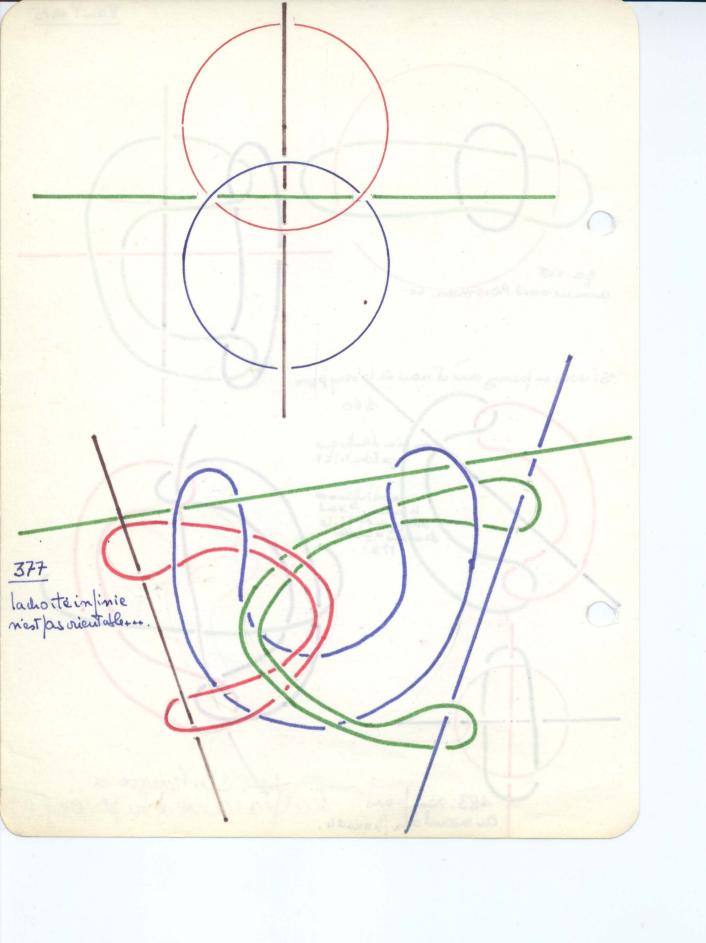

Le Noeuch Porromeem: 333. tissel: 3 furils asmis des Bretoners Sarousent de le coix 327 21.

13 mai 1975. (0 à 452) (24/3/84) (3/190) (3/12) il n'e ple d'alord'anne, mont die à dementres. 5 le nombre Bert à demple Due a qu'il est à gravo in le reel com mo l'infunible. 20 qu' ya . t. Idans loupinologue quino s'una gin pas. (letion). 38. ge no charche pas jethoure b 45 la Mon de somi pon ou j'an suis à parser. 50 as d'ante Drate que d'un me sur la priece de momente touchée. 65; la police na que ce motale la soule en cules 72 conditins pour qui un ocud mit 50. 110 le soult ou qui voile la trouvail 6114 en taut que mantable quest ce quite dam ontre. 1 137 disité 1/4 cercle, La nomination revele . t. il du répulso li que 184. une voie possibile prime ou que visqui à 6 - 212. la topològie et le possemedatione. De sorque : le cercle est homològie à la distorie ini 244. es menines de Velanquez, four situer ou est le rejou d'abrel exidement le ayot du tallo ou 262 le groupe fon danental 294 vieu pient mo ins nout mel que de penser es mæld. 320, qu'il Jailde lun - 322. gest de ce quil un s. t us moio qu'il te more 334. saus le geme vien mon à. an aridence de ce qui extrorriment le Nœud Poros. 340.

Le Noeuch Porromeem: 333. tissel: 3 furils asmis des Bretoners Sarousent de le coix 327 21.

13 mai 1975. (0 à 452) (24/3/84) (3/190) (3/12) il n'e ple d'alord'anne, mont die à dementres. 5 le nombre Bert à demple Due a qu'il est à gravo in le reel com mo l'infunible. 20 qu' ya . t. Idans loupinologue quino s'una gin pas. (letrou). 38. ge no charche pas jethoure b 45 la Mon de somi pon ou j'an suis à parser. 50 as d'ante Drate que d'un me sur la priece de momente touchée. 65; la police na que ce motale la soule en cules 72 conditins pour qui un ocud mit 50. 110 le soult ou qui voile la trouvail 6114 en taut que mantable quest ce quite dam ontre. 1 137 disité 1/4 cercle, La nomination revele . t. il du répulso li que 184. une voie possibile prime ou que visqui à 6 - 212. la topològie et le possemedatione. De sorque : le cercle est homològie à la distorie ini 244. es menines de Velanquez, four situer ou est le rejou d'abrel exidement le ayot du tallo ou 262 le groupe fon danental 294 vieu pient mo ins nout mel que de penser es mæld. 320, qu'il Jailde lun - 322. gest de ce quil un s. t us moio qu'il te more 334. saus le geme vien mon à. an aridence de ce qui extrorriment le Nœud Poros. 340.

Le Noeuch Porromeem: 333. tissel: 3 furils asmes des Bretoners Sarousent de le coix 327 21.

13 mai 1975. (0 à 452) (24/3/84) (3/190) (3/12) il n'e ple d'alord'anne, mont die à dementres. 5 le nombre Bert à demple Due a qu'il est à gravo in le reel com mo l'infunible. 20 qu' ya . t. Idans loupinologue quino s'una gin pas. (letrou). 38. ge no charche pas jethoure b 45 la Mon de somi pon ou j'an suis à parser. 50 as d'ante Drate que d'un me sur la priece de momente touchée. 65; la police na que ce motale la soule en cules 72 conditins pour qui un ocud mit 50. 110 le soult ou qui voile la trouvail 6114 en taut que mantable quest ce quite dam ontre. 1 137 disité 1/4 cercle, La nomination revele . t. il du répulso li que 184. une voie possibile prime ou que visqui à 6 - 212. la topològie et le possemedatione. De sorque : le cercle est homològie à la distorie ini 244. es menines de Velanquez, four situer ou est le rejou d'abrel exidement le ayot du tallo ou 262 le groupe fon danental 294 rien pient mo in's nort mel que de penser es made . 320, qu'il Jailde lun - 322. gest de ce quil un s. t us mois qu'il te more 334. saus le geme vien mon à. an aridence de ce qui extrorriment le Nœud Para. 340.