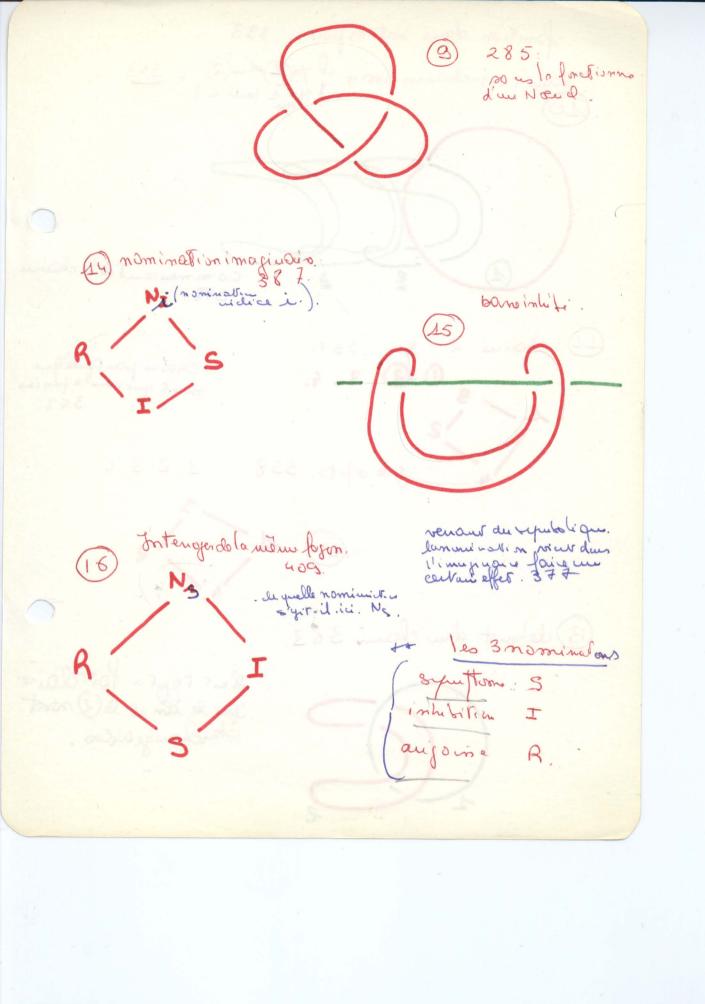

par la la rite un ins. 394. Ecut seu Vaur que a qu'il des 3 nominations 342-K 2 augano entre ses 3 terres from Coursejeschons, Is whater cest entre ces 3 levres qu'il corriers du vino pro qu'il consciur de danne dom me Substano, au num du pere. 1 352