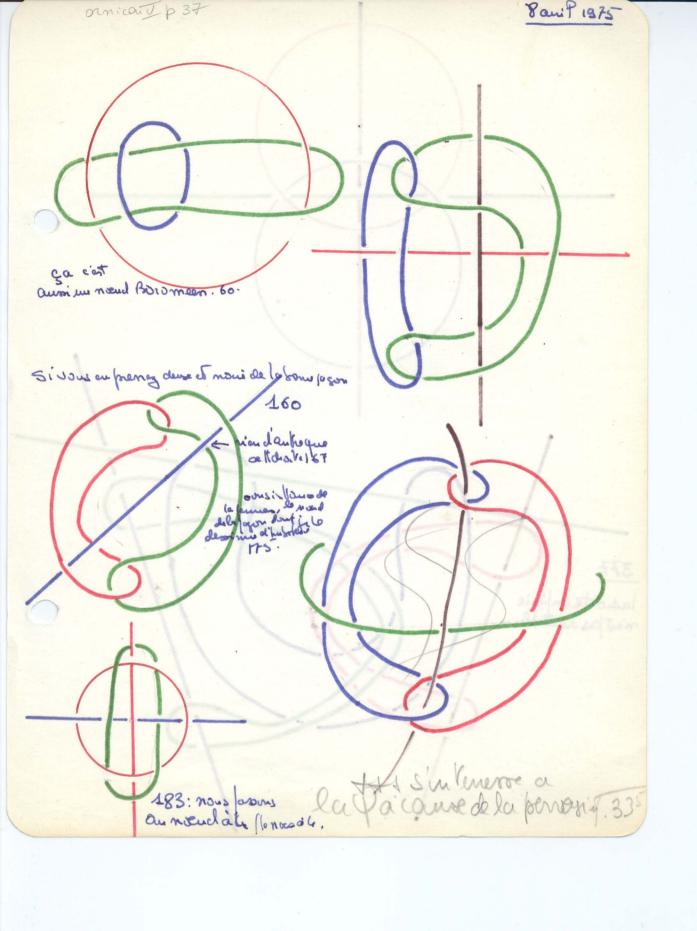

Le Noeuch Porromeem: 333. tissel: 3 furils asmis des Bretoners Sarousent de le coix 327 21.

13 mai 1975. (0 à 452) (24/3/84) (3/190) (3/12) il n'e ple d'alord'anne, mont die à dementres. 5 le nombre Bert à demple Due a qu'il est à gravo in le reel com mo l'infunible. 20 qu' ya . t. Idans loupinologue quino s'una gin pas. (letion). 38. ge no charche pas jethoure b 45 la Mon de somi pon ou j'an suis à parser. 50 as d'ante Drate que d'un me sur la priece de momente touchée. 65; la police na que ce motale la soule en cules 72 conditins pour qui un ocud mit 50. 110 le soult ou qui voile la trouvail 6114 en taut que mantable quest ce quite dam ontre. 1 137 disité 1/4 cercle, La nomination revele . t. il du répulso li que 184. une voie possibile prime ou que visqui à 6 - 212. la topològie et le possemedatione. De sorque : le cercle est homològie à la distorie ini 244. es menines de Velanquez, four situer ou est le rejou d'abrel exidement le ayot du tallo ou 262 le groupe fon danental 294 vieu pient mo ins nout mel que de penser es mæld. 320, qu'il Jailde lun - 322. gest de ce quil un s. t us moio qu'il te more 334. saus le geme vien mon à. an aridence de ce qui extrorriment le Nœud Poros. 340.

Le Noeuch Porromeem: 333. tissel: 3 furils asmis des Bretoners Sarousent de le coix 327 21.

13 mai 1975. (0 à 452) (24/3/84) (3/190) (3/12) il n'e ple d'alord'anne, mont die à dementres. 5 le nombre Bert à demple Due a qu'il est à gravo in le reel com mo l'infunible. 20 qu' ya . t. Idans loupinologue quino s'una gin pas. (letrou). 38. ge no charche pas jethoure b 45 la Mon de somi pon ou j'an suis à parser. 50 as d'ante Drate que d'un me sur la priece de momente touchée. 65; la police na que ce motale la soule en cules 72 conditins pour qui un ocud mit 50. 110 le soult ou qui voile la trouvail 6114 en taut que mantable quest ce quite dam ontre. 1 137 disité 1/4 cercle, La nomination revele . t. il du répulso li que 184. une voie possibile prime ou que visqui à 6 - 212. la topològie et le possemedatione. De sorque : le cercle est homològie à la distorie ini 244. es menines de Velanquez, four situer ou est le rejou d'abrel exidement le ayot du tallo ou 262 le groupe fon danental 294 vieu pient mo ins nout mel que de penser es mæld. 320, qu'il Jailde lun - 322. gest de ce quil un s. t us moio qu'il te more 334. saus le geme vien mon à. an aridence de ce qui extrorriment le Nœud Poros. 340.