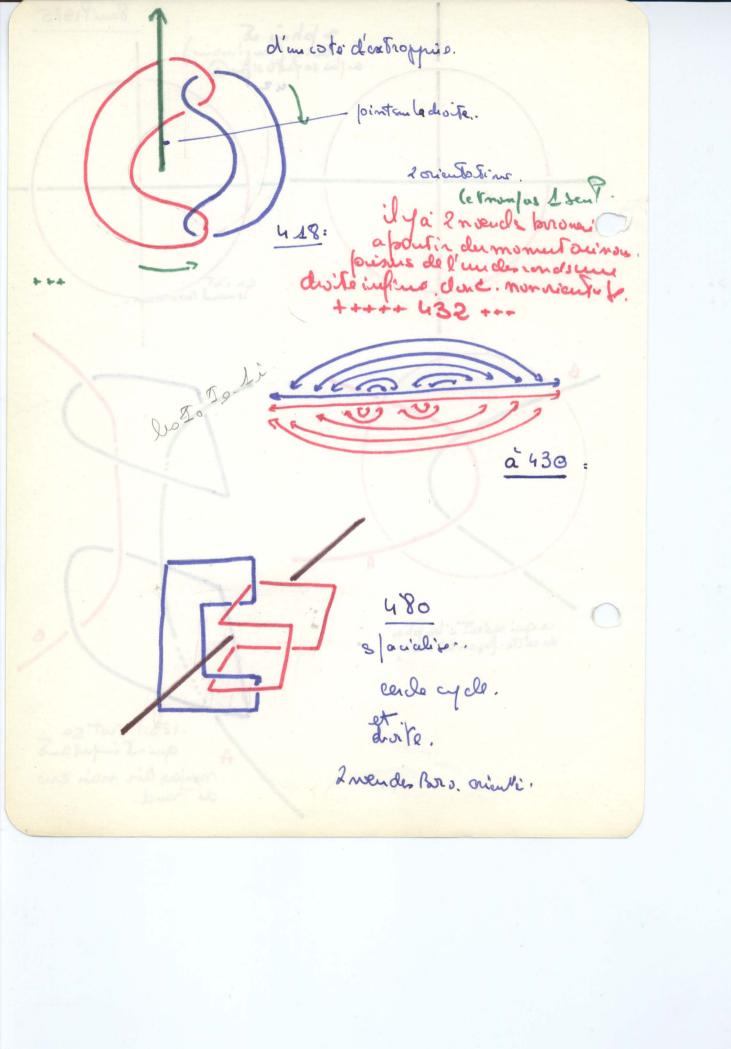

Le Noeuch Porromeem: 333. tissel: 3 furils asmes des Bretoners Sarousent de le coix 327 21.

13 mai 1975. (0 à 452) (24/3/84) (3/190) (3/12) il n'e ple d'alord'anne, mont die à dementres. 5 le nombre Bert à demple Due a qu'il est à gravo in le reel com mo l'infunible. 20 qu' ya . t. Idans loupinologue quino s'una gin pas. (letrou). 38. ge no charche pas jethoure b 45 la Mon de somi pon ou j'an suis à parser. 50 as d'ante Drate que d'un me sur la priece de momente touchée. 65; la police na que ce motale la soule en cules 72 conditins pour qui un ocud mit 50. 110 le soult ou qui voile la trouvail 6114 en taut que mantable quest ce quite dam ontre. 1 137 disité 1/4 cercle, La nomination revele . t. il du répulso li que 184. une voie possibile prime ou que visqui à 6 - 212. la topològie et le possemedatione. De sorque : le cercle est homològie à la distorie ini 244. es menines de Velanquez, four situer ou est le rejou d'abrel exidement le ayot du tallo ou 262 le groupe fon danental 294 rien pient mo in's nort mel que de penser es made . 320, qu'il Jailde lun - 322. gest de ce quil un s. t us mois qu'il te more 334. saus le geme vien mon à. an aridence de ce qui extrorriment le Nœud Para. 340.