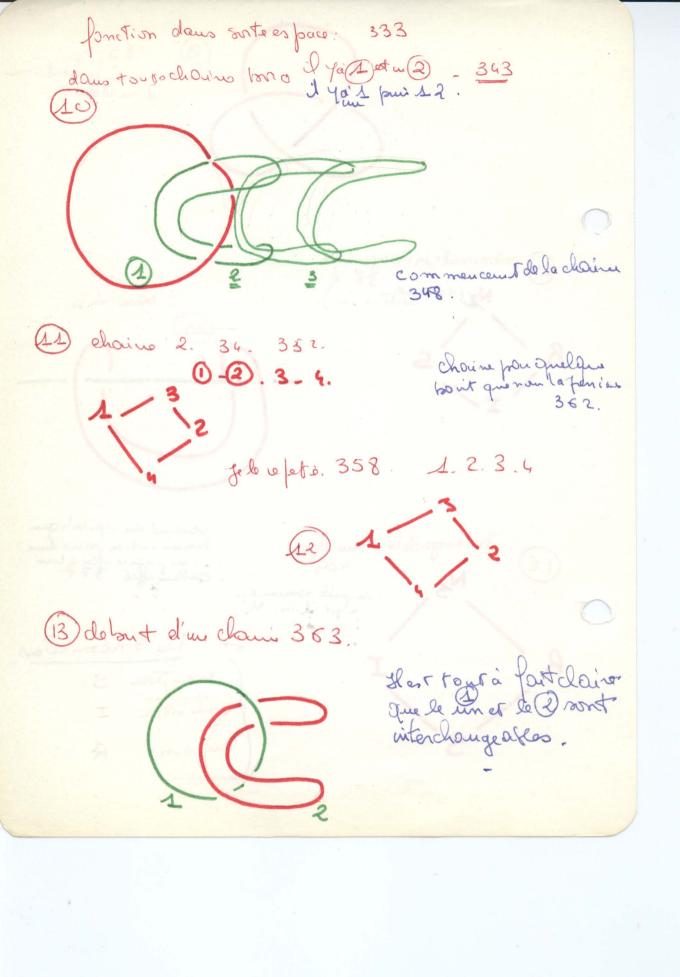

Le Noeuch Porromeem: 333. tissel: 3 furils asmis des Bretoners Sarousent de le coix 327 21.

13 mai 1975. (0 à 452) (24/3/84) (3/190) (3/12) il n'e ple d'alord'anne, mont die à dementres. 5 le nombre Bert à demple Due a qu'il est à gravo in le reel com mo l'infunible. 20 qu' ya . t. Idans loupinologue quino s'una gin pas. (letion). 38. ge no charche pas jethoure b 45 la Mon de somi pon ou j'an suis à parser. 50 as d'ante Drate que d'un me sur la priece de momente touchée. 65; la police na que ce motale la soule en cules 72 conditins pour qui un ocud mit 50. 110 le soult ou qui voile la trouvail 6114 en taut que mantable quest ce quite dam ontre. 1 137 disité 1/4 cercle, La nomination revele . t. il du répulso li que 184. une voie possibile prime ou que visqui à 6 - 212. la topològie et le possemedatione. De sorque : le cercle est homològie à la distorie ini 244. es menines de Velanquez, four situer ou est le rejou d'abrel exidement le ayot du tallo ou 262 le groupe fon danental 294 vieu pient mo ins nout mel que de penser es mæld. 320, qu'il Jailde lun - 322. gest de ce quil un s. t us moio qu'il te more 334. saus le geme vien mon à. an aridence de ce qui extrorriment le Nœud Poros. 340.

Le Noeuch Porromeem: 333. tissel: 3 furils asmis des Bretoners Sarousent de le coix 327 21.

13 mai 1975. (0 à 452) (24/3/84) (3/190) (3/12) il n'e ple d'alord'anne, mont die à dementres. 5 le nombre Bert à demple Due a qu'il est à gravo in le reel com mo l'infunible. 20 qu' ya . t. Idans loupinologue quino s'una gin pas. (letrou). 38. ge no charche pas jethoure b 45 la Mon de somi pon ou j'an suis à parser. 50 as d'ante Drate que d'un me sur la priece de momente touchée. 65; la police na que ce motale la soule en cules 72 conditins pour qui un ocud mit 50. 110 le soult ou qui voile la trouvail 6114 en taut que mantable quest ce quite dam ontre. 1 137 disité 1/4 cercle, La nomination revele . t. il du répulso li que 184. une voie possibile prime ou que visqui à 6 - 212. la topològie et le possemedatione. De sorque : le cercle est homològie à la distorie ini 244. es menines de Velanquez, four situer ou est le rejou d'abrel exidement le ayot du tallo ou 262 le groupe fon danental 294 vieu pient mo ins nout mel que de penser es mæld. 320, qu'il Jailde lun - 322. gest de ce quil un s. t us moio qu'il te more 334. saus le geme vien mon à. an aridence de ce qui extrorriment le Nœud Poros. 340.