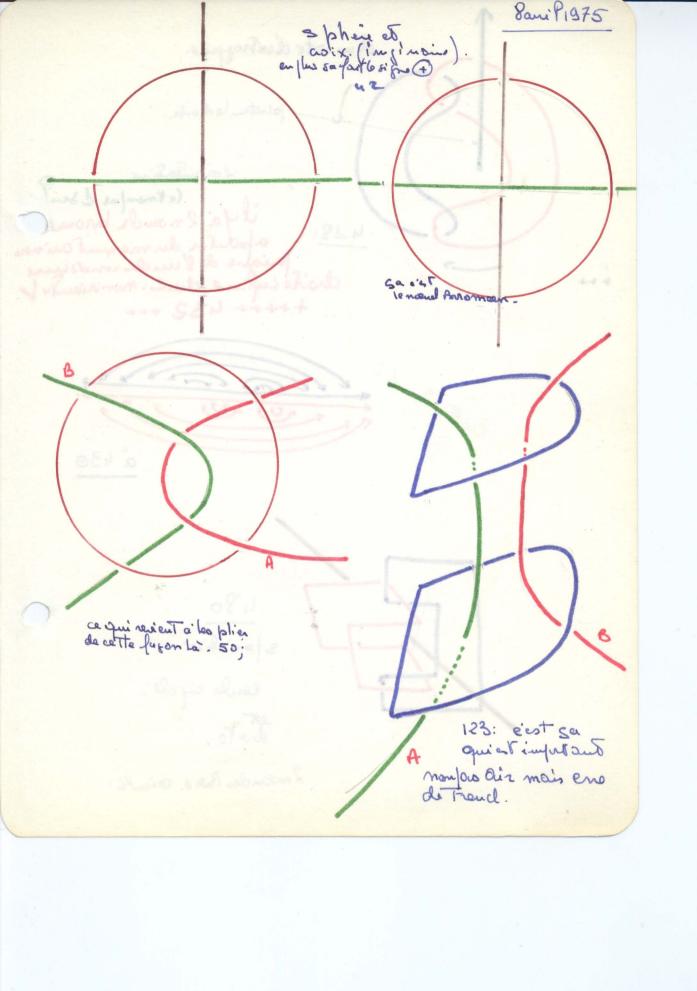

Le Noeuch Porromeem: 333. tissel: 3 furils asmis des Bretoners Sarousent de le coix 327 21.

13 mai 1975. (0 à 452) (24/3/84) (3/190) (3/12) il n'e ple d'alord'anne, mont die à dementres. 5 le nombre Bert à demple Due a qu'il est à gravo in le reel com mo l'infunible. 20 qu' ya . t. Idans loupinologue quino s'una gin pas. (letrou). 38. ge no charche pas jethoure b 45 la Mon de somi pon ou j'an suis à parser. 50 as d'ante Drate que d'un me sur la priece de momente touchée. 65; la police na que ce motale la soule en cules 72 conditins pour qui un ocud mit 50. 110 le soult ou qui voile la trouvail 6114 en taut que mantable quest ce quite dam ontre. 1 137 disité 1/4 cercle, La nomination revele . t. il du répulso li que 184. une voie possibile prime ou que visqui à 6 - 212. la topològie et le possemedatione. De sorque : le cercle est homològie à la distorie ini 244. es menines de Velanquez, four situer ou est le rejou d'abrel exidement le ayot du tallo ou 262 le groupe fon danental 294 vieu pient mo ins nout mel que de penser es mæld. 320, qu'il Jailde lun - 322. gest de ce quil un s. t us moio qu'il te more 334. saus le geme vien mon à. an aridence de ce qui extrorriment le Nœud Poros. 340.