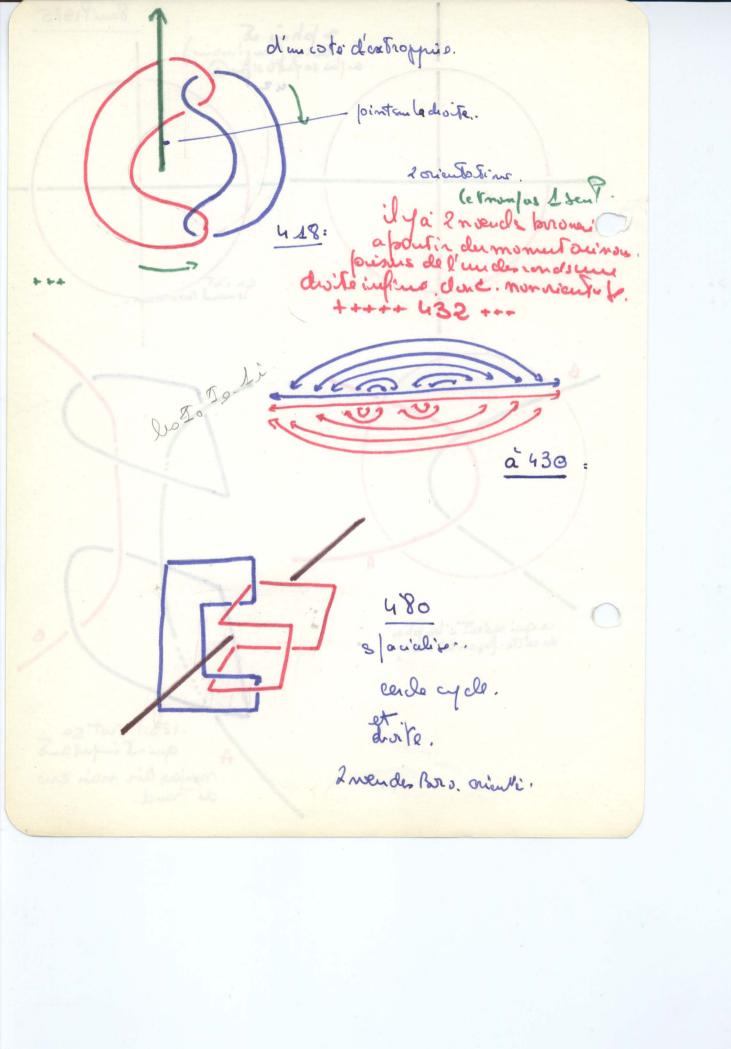

Le Noeuch Porromeem: 333. tissel: 3 furils asmis des Bretoners Sarousent de le coix 327 21.

13 mai 1975. (0 à 452) (24/3/84) (3/190) (3/12) il n'e ple d'alord'anne, mont die à dementres. 5 le nombre Bert à demple Due a qu'il est à gravo in le reel com mo l'infunible. 20 qu' ya . t. Idans loupinologue quino s'una gin pas. (letrou). 38. ge no charche pas jethoure b 45 la Mon de somi pon ou j'an suis à parser. 50 as d'ante Drate que d'un me sur la priece de momente touchée. 65; la police na que ce motale la soule en cules 72 conditins pour qui un ocud mit 50. 110 le soult ou qui voile la trouvail 6114 en taut que mantable quest ce quite dam ontre. 1 137 disité 1/4 cercle, La nomination revele . t. il du répulso li que 184. une voie possibile prime ou que visqui à 6 - 212. la topològie et le possemedatione. De sorque : le cercle est homològie à la distorie ini 244. es menines de Velanquez, four situer ou est le rejou d'abrel exidement le ayot du tallo ou 262 le groupe fon danental 294 vieu pient mo ins nout mel que de penser es mæld. 320, qu'il Jailde lun - 322. gest de ce quil un s. t us moio qu'il te more 334. saus le geme vien mon à. an aridence de ce qui extrorriment le Nœud Poros. 340.

Lui VIII que je fonte au mœud à la que je devels lear

course la nomination. (qui faillet en terre) - 375

Janomination et le referent la grave - (qui t'i antur) 380

la nomination ma finare, et le que je fullable aut and hi

par la la rite un ins. 394. Ecut seu Vaur que a qu'il des 3 nominations 342-K 2 augano entre ses 3 terres from Coursejeschons, Is whater cest entre ces 3 levres qu'il corriers du vino pro qu'il consciur de danne dom me Substano, au num du pere. 1 352