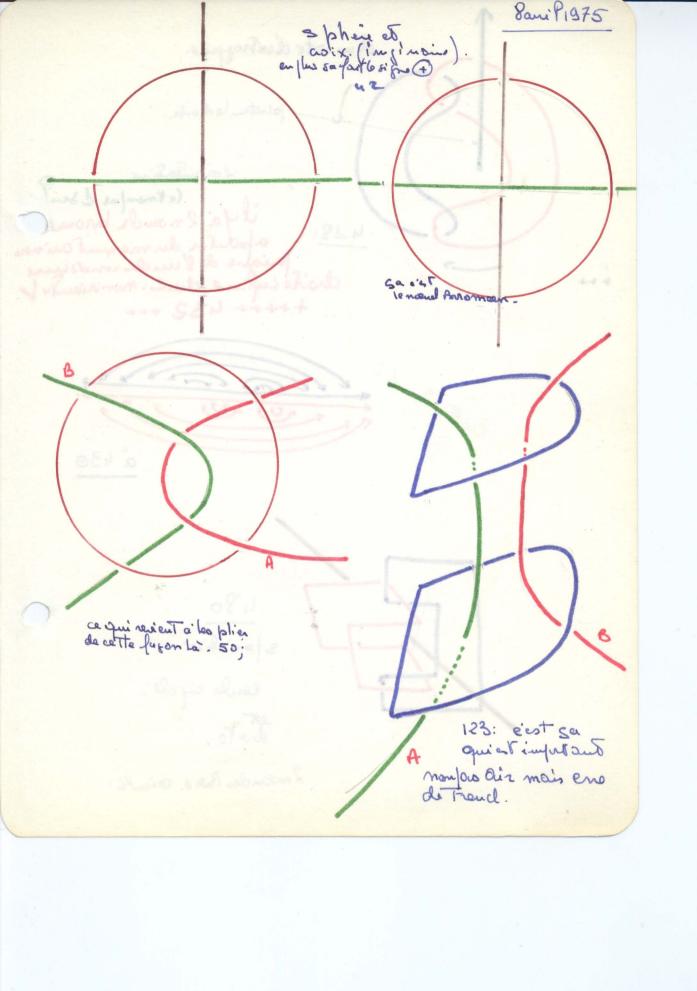

Le Noeuch Porromeem: 333. tissel: 3 furils asmis des Bretoners Sarousent de le coix 327 21.

13 mai 1975. (0 à 452) (24/3/84) (3/190) (3/12) il n'e ple d'alord'anne, mont die à dementres. 5 le nombre Bert à demple Due a qu'il est à gravo in le reel com mo l'infunible. 20 qu' ya . t. Idans loupinologue quino s'una gin pas. (letion). 38. ge no charche pas jethoure b 45 la Mon de somi pon ou j'an suis à parser. 50 as d'ante Drate que d'un me sur la priece de momente touchée. 65; la police na que ce motale la soule en cules 72 conditins pour qui un ocud mit 50. 110 le soult ou qui voile la trouvail 6114 en taut que mantable quest ce quite dam ontre. 1 137 disité 1/4 cercle, La nomination revele . t. il du répulso li que 184. une voie possibile prime ou que visqui à 6 - 212. la topològie et le possemedatione. De sorque : le cercle est homològie à la distorie ini 244. es menines de Velanquez, four situer ou est le rejou d'abrel exidement le ayot du tallo ou 262 le groupe fon danental 294 vieu pient mo ins nout mel que de penser es mæld. 320, qu'il Jailde lun - 322. gest de ce quil un s. t us moio qu'il te more 334. saus le geme vien mon à. an aridence de ce qui extrorriment le Nœud Poros. 340.

Le Noeuch Porromeem: 333. tissel: 3 furils asmis des Bretoners Sarousent de le coix 327 21.

13 mai 1975. (0 à 452) (24/3/84) (3/190) (3/12) il n'e ple d'alord'anne, mont die à dementres. 5 le nombre Bert à demple Due a qu'il est à gravo in le reel com mo l'infunible. 20 qu' ya . t. Idans loupinologue quino s'una gin pas. (letrou). 38. ge no charche pas jethoure b 45 la Mon de somi pon ou j'an suis à parser. 50 as d'ante Drate que d'un me sur la priece de momente touchée. 65; la police na que ce motale la soule en cules 72 conditins pour qui un ocud mit 50. 110 le soult ou qui voile la trouvail 6114 en taut que mantable quest ce quite dam ontre. 1 137 disité 1/4 cercle, La nomination revele . t. il du répulso li que 184. une voie possibile prime ou que visqui à 6 - 212. la topològie et le possemedatione. De sorque : le cercle est homològie à la distorie ini 244. es menines de Velanquez, four situer ou est le rejou d'abrel exidement le ayot du tallo ou 262 le groupe fon danental 294 vieu pient mo ins nout mel que de penser es mæld. 320, qu'il Jailde lun - 322. gest de ce quil un s. t us moio qu'il te more 334. saus le geme vien mon à. an aridence de ce qui extrorriment le Nœud Poros. 340.

Le Noeuch Porromeem: 333. tissel: 3 furils asmes des Bretoners Sarousent de le coix 327 21.

13 mai 1975. (0 à 452) (24/3/84) (3/190) (3/12) il n'e ple d'alord'anne, mont die à dementres. 5 le nombre Bert à demple Due a qu'il est à gravo in le reel com mo l'infunible. 20 qu' ya . t. Idans loupinologue quino s'una gin pas. (letrou). 38. ge no charche pas jethoure b 45 la Mon de somi pon ou j'an suis à parser. 50 as d'ante Drate que d'un me sur la priece de momente touchée. 65; la police na que ce motale la soule en cules 72 conditins pour qui un ocud mit 50. 110 le soult ou qui voile la trouvail 6114 en taut que mantable quest ce quite dam ontre. 1 137 disité 1/4 cercle, La nomination revele . t. il du répulso li que 184. une voie possibile prime ou que visqui à 6 - 212. la topològie et le possemedatione. De sorque : le cercle est homològie à la distorie ini 244. es menines de Velanquez, four situer ou est le rejou d'abrel exidement le ayot du tallo ou 262 le groupe fon danental 294 rien pient mo in's nort mel que de penser es made . 320, qu'il Jailde lun - 322. gest de ce quil un s. t us mois qu'il te more 334. saus le geme vien mon à. an aridence de ce qui extrorriment le Nœud Para. 340.