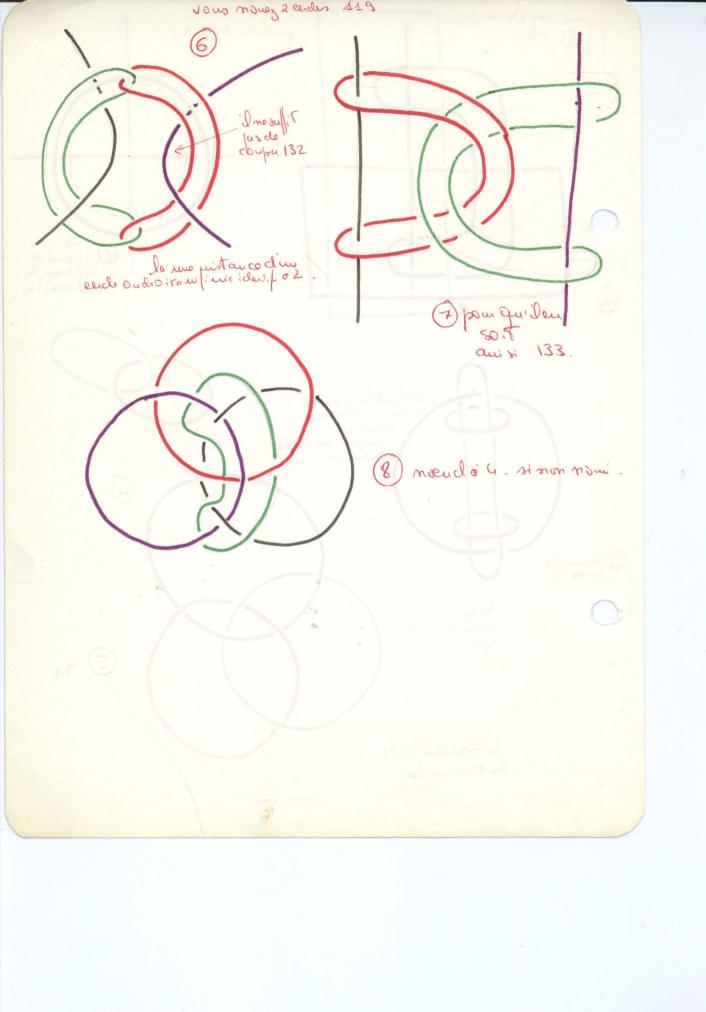

Le Noeuch Porromeem: 333. tissel: 3 furils asmis des Bretoners Sarousent de le coix 327 21.

13 mai 1975. (0 à 452) (24/3/84) (3/190) (3/12) il n'e ple d'alord'anne, mont die à dementres. 5 le nombre Bert à demple Due a qu'il est à gravo in le reel com mo l'infunible. 20 qu' ya . t. Idans loupinologue quino s'una gin pas. (letion). 38. ge no charche pas jethoure b 45 la Mon de somi pon ou j'an suis à parser. 50 as d'ante Drate que d'un me sur la priece de momente touchée. 65; la police na que ce motale la soule en cules 72 conditins pour qui un ocud mit 50. 110 le soult ou qui voile la trouvail 6114 en taut que mantable quest ce quite dam ontre. 1 137 disité 1/4 cercle, La nomination revele . t. il du répulso li que 184. une voie possibile prime ou que visqui à 6 - 212. la topològie et le possemedatione. De sorque : le cercle est homològie à la distorie ini 244. es menines de Velanquez, four situer ou est le rejou d'abrel exidement le ayot du tallo ou 262 le groupe fon danental 294 vieu pient mo ins nout mel que de penser es mæld. 320, qu'il Jailde lun - 322. gest de ce quil un s. t us moio qu'il te more 334. saus le geme vien mon à. an aridence de ce qui extrorriment le Nœud Poros. 340.

Le Noeuch Porromeem: 333. tissel: 3 furils asmis des Bretoners Sarousent de le coix 327 21.

13 mai 1975. (0 à 452) (24/3/84) (3/190) (3/12) il n'e ple d'alord'anne, mont die à dementres. 5 le nombre Bert à demple Due a qu'il est à gravo in le reel com mo l'infunible. 20 qu' ya . t. Idans loupinologue quino s'una gin pas. (letrou). 38. ge no charche pas jethoure b 45 la Mon de somi pon ou j'an suis à parser. 50 as d'ante Drate que d'un me sur la priece de momente touchée. 65; la police na que ce motale la soule en cules 72 conditins pour qui un ocud mit 50. 110 le soult ou qui voile la trouvail 6114 en taut que mantable quest ce quite dam ontre. 1 137 disité 1/4 cercle, La nomination revele . t. il du répulso li que 184. une voie possibile prime ou que visqui à 6 - 212. la topològie et le possemedatione. De sorque : le cercle est homològie à la distorie ini 244. es menines de Velanquez, four situer ou est le rejou d'abrel exidement le ayot du tallo ou 262 le groupe fon danental 294 vieu pient mo ins nout mel que de penser es mæld. 320, qu'il Jailde lun - 322. gest de ce quil un s. t us moio qu'il te more 334. saus le geme vien mon à. an aridence de ce qui extrorriment le Nœud Poros. 340.

Le Noeuch Porromeem: 333. tissel: 3 furils asmes des Bretoners Sarousent de le coix 327 21.

13 mai 1975. (0 à 452) (24/3/84) (3/190) (3/12) il n'e ple d'alord'anne, mont die à dementres. 5 le nombre Bert à demple Due a qu'il est à gravo in le reel com mo l'infunible. 20 qu' ya . t. Idans loupinologue quino s'una gin pas. (letrou). 38. ge no charche pas jethoure b 45 la Mon de somi pon ou j'an suis à parser. 50 as d'ante Drate que d'un me sur la priece de momente touchée. 65; la police na que ce motale la soule en cules 72 conditins pour qui un ocud mit 50. 110 le soult ou qui voile la trouvail 6114 en taut que mantable quest ce quite dam ontre. 1 137 disité 1/4 cercle, La nomination revele . t. il du répulso li que 184. une voie possibile prime ou que visqui à 6 - 212. la topològie et le possemedatione. De sorque : le cercle est homològie à la distorie ini 244. es menines de Velanquez, four situer ou est le rejou d'abrel exidement le ayot du tallo ou 262 le groupe fon danental 294 rien pient mo in's nort mel que de penser es made . 320, qu'il Jailde lun - 322. gest de ce quil un s. t us mois qu'il te more 334. saus le geme vien mon à. an aridence de ce qui extrorriment le Nœud Para. 340.