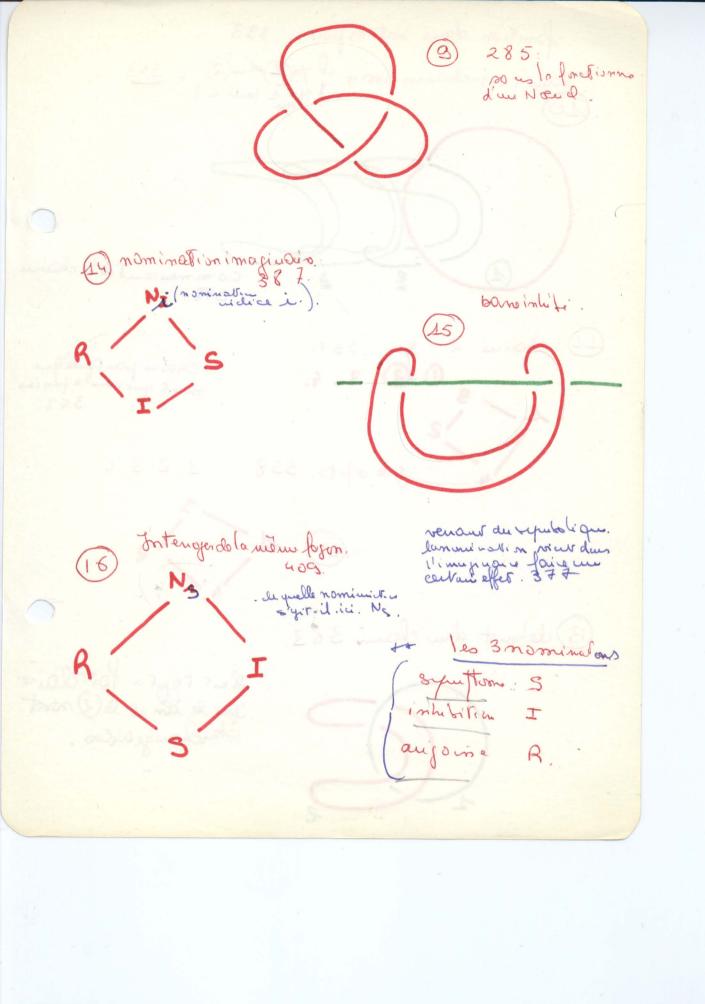

par la la rite un ins. 394. Ecut seu Vaur que a qu'il des 3 nominations 342-K 2 augano entre ses 3 terres from Coursejeschons, Is whater cest entre ces 3 levres qu'il corriers du vino pro qu'il consciur de danne dom me Substano, au num du pere. 1 352

par la la rite un ins. 394. Ecut au Vaur que a qu'il des 3 nominations 342-K 2 augano entre ses 3 terres from Coursejeschons, Is whater cest entre ces 3 levres qu'il corriers du vino pro qu'il consciur de danne dom me Substano, au num du pere. 1 352