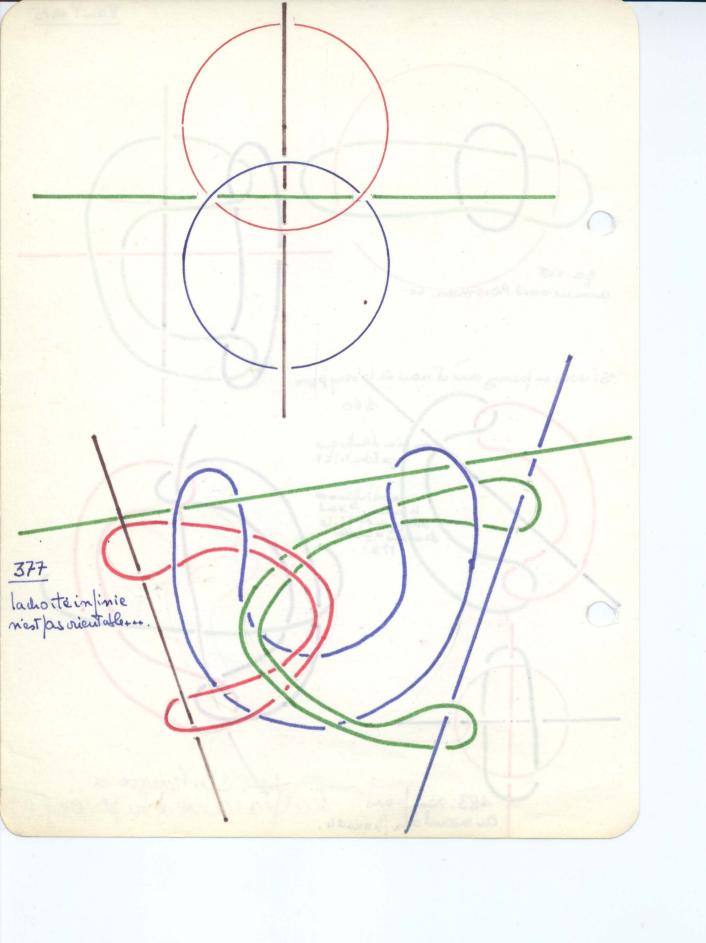

Le Noeuch Porromeem: 333. tissel: 3 furils asmis des Bretoners Sarousent de le coix 327 21.

13 mai 1975. (0 à 452) (24/3/84) (3/190) (3/12) il n'e ple d'alord'anne, mont die à dementres. 5 le nombre Bert à demple Due a qu'il est à gravo in le reel com mo l'infunible. 20 qu' ya . t. Idans loupinologue quino s'una gin pas. (letrou). 38. ge no charche pas jethoure b 45 la Mon de somi pon ou j'an suis à parser. 50 as d'ante Drate que d'un me sur la priece de momente touchée. 65; la police na que ce motale la soule en cules 72 conditins pour qui un ocud mit 50. 110 le soult ou qui voile la trouvail 6114 en taut que mantable quest ce quite dam ontre. 1 137 disité 1/4 cercle, La nomination revele . t. il du répulso li que 184. une voie possibile prime ou que visqui à 6 - 212. la topològie et le possemedatione. De sorque : le cercle est homològie à la distorie ini 244. es menines de Velanquez, four situer ou est le rejou d'abrel exidement le ayot du tallo ou 262 le groupe fon danental 294 vieu pient mo ins nout mel que de penser es mæld. 320, qu'il Jailde lun - 322. gest de ce quil un s. t us moio qu'il te more 334. saus le geme vien mon à. an aridence de ce qui extrorriment le Nœud Poros. 340.