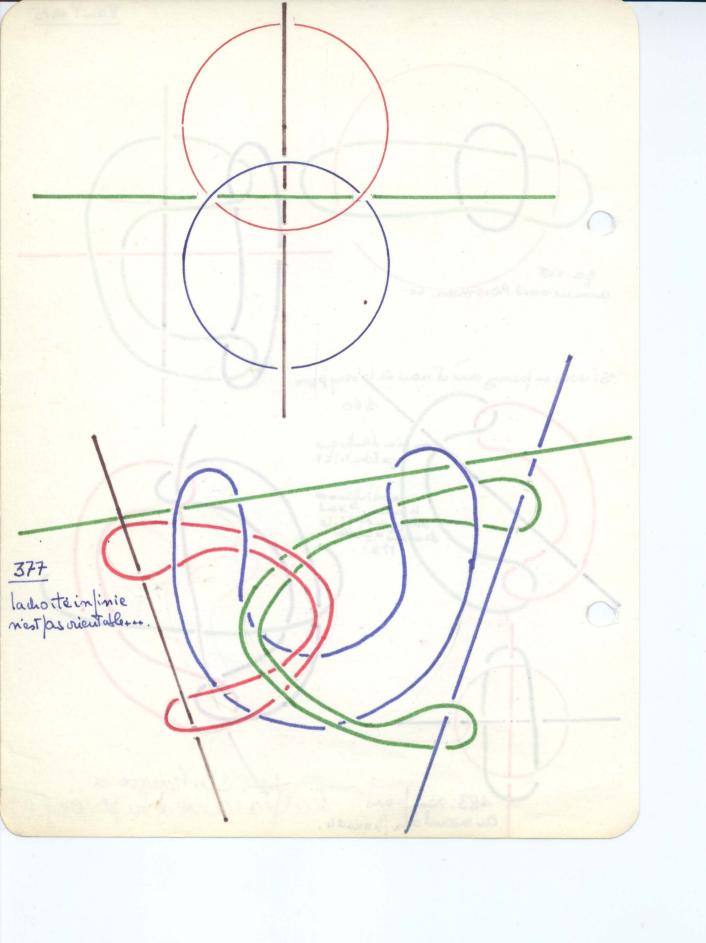

Lui VIII que je fonte au mœud à la que je devels lear

course la nomination. (qui faillet en terre) - 375

Janomination et le referent la grave - (qui t'i antur) 380

la nomination ma finare, et le que je fullable aut and hi