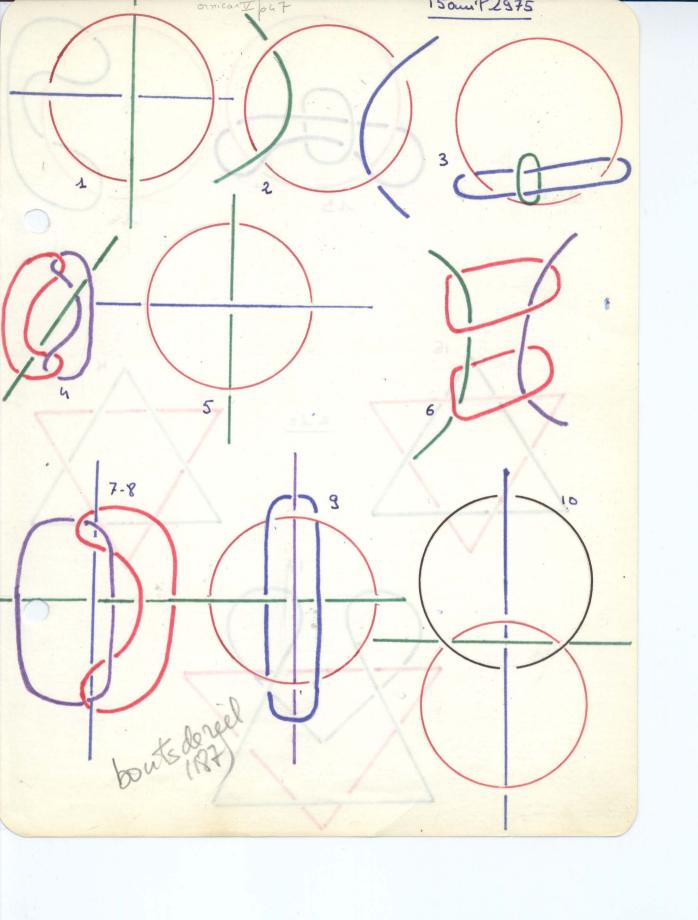

Le Noeuch Porromeem: 333. tissel: 3 furils asmis des Bretoners Sarousent de le coix 327 21.

13 mai 1975. (0 à 452) (24/3/84) (3/190) (3/12) il n'e ple d'alord'anne, mont die à dementres. 5 le nombre Bert à demple Due a qu'il est à gravo in le reel com mo l'infunible. 20 qu' ya . t. Idans loupinologue quino s'una gin pas. (letion). 38. ge no charche pas jethoure b 45 la Mon de somi pon ou j'an suis à parser. 50 as d'ante Drate que d'un me sur la priece de momente touchée. 65; la police na que ce motale la soule en cules 72 conditins pour qui un ocud mit 50. 110 le soult ou qui voile la trouvail 6114 en taut que mantable quest ce quite dam ontre. 1 137 disité 1/4 cercle, La nomination revele . t. il du répulso li que 184. une voie possibile prime ou que visqui à 6 - 212. la topològie et le possemedatione. De sorque : le cercle est homològie à la distorie ini 244. es menines de Velanquez, four situer ou est le rejou d'abrel exidement le ayot du tallo ou 262 le groupe fon danental 294 vieu pient mo ins nout mel que de penser es mæld. 320, qu'il Jailde lun - 322. gest de ce quil un s. t us moio qu'il te more 334. saus le geme vien mon à. an aridence de ce qui extrorriment le Nœud Poros. 340.

Le Noeuch Porromeem: 333. tissel: 3 furils asmis des Bretoners Sarousent de le coix 327 21.

13 mai 1975. (0 à 452) (24/3/84) (3/190) (3/12) il n'e ple d'alord'anne, mont die à dementres. 5 le nombre Bert à demple Due a qu'il est à gravo in le reel com mo l'infunible. 20 qu' ya . t. Idans loupinologue quino s'una gin pas. (letrou). 38. ge no charche pas jethoure b 45 la Mon de somi pon ou j'an suis à parser. 50 as d'ante Drate que d'un me sur la priece de momente touchée. 65; la police na que ce motale la soule en cules 72 conditins pour qui un ocud mit 50. 110 le soult ou qui voile la trouvail 6114 en taut que mantable quest ce quite dam ontre. 1 137 disité 1/4 cercle, La nomination revele . t. il du répulso li que 184. une voie possibile prime ou que visqui à 6 - 212. la topològie et le possemedatione. De sorque : le cercle est homològie à la distorie ini 244. es menines de Velanquez, four situer ou est le rejou d'abrel exidement le ayot du tallo ou 262 le groupe fon danental 294 vieu pient mo ins nout mel que de penser es mæld. 320, qu'il Jailde lun - 322. gest de ce quil un s. t us moio qu'il te more 334. saus le geme vien mon à. an aridence de ce qui extrorriment le Nœud Poros. 340.

Le Noeuch Porromeem: 333. tissel: 3 furils asmes des Bretoners Sarousent de le coix 327 21.

13 mai 1975. (0 à 452) (24/3/84) (3/190) (3/12) il n'e ple d'alord'anne, mont die à dementres. 5 le nombre Bert à demple Due a qu'il est à gravo in le reel com mo l'infunible. 20 qu' ya . t. Idans loupinologue quino s'una gin pas. (letrou). 38. ge no charche pas jethoure b 45 la Mon de somi pon ou j'an suis à parser. 50 as d'ante Drate que d'un me sur la priece de momente touchée. 65; la police na que ce motale la soule en cules 72 conditins pour qui un ocud mit 50. 110 le soult ou qui voile la trouvail 6114 en taut que mantable quest ce quite dam ontre. 1 137 disité 1/4 cercle, La nomination revele . t. il du répulso li que 184. une voie possibile prime ou que visqui à 6 - 212. la topològie et le possemedatione. De sorque : le cercle est homològie à la distorie ini 244. es menines de Velanquez, four situer ou est le rejou d'abrel exidement le ayot du tallo ou 262 le groupe fon danental 294 rien pient mo in's nort mel que de penser es made . 320, qu'il Jailde lun - 322. gest de ce quil un s. t us mois qu'il te more 334. saus le geme vien mon à. an aridence de ce qui extrorriment le Nœud Para. 340.