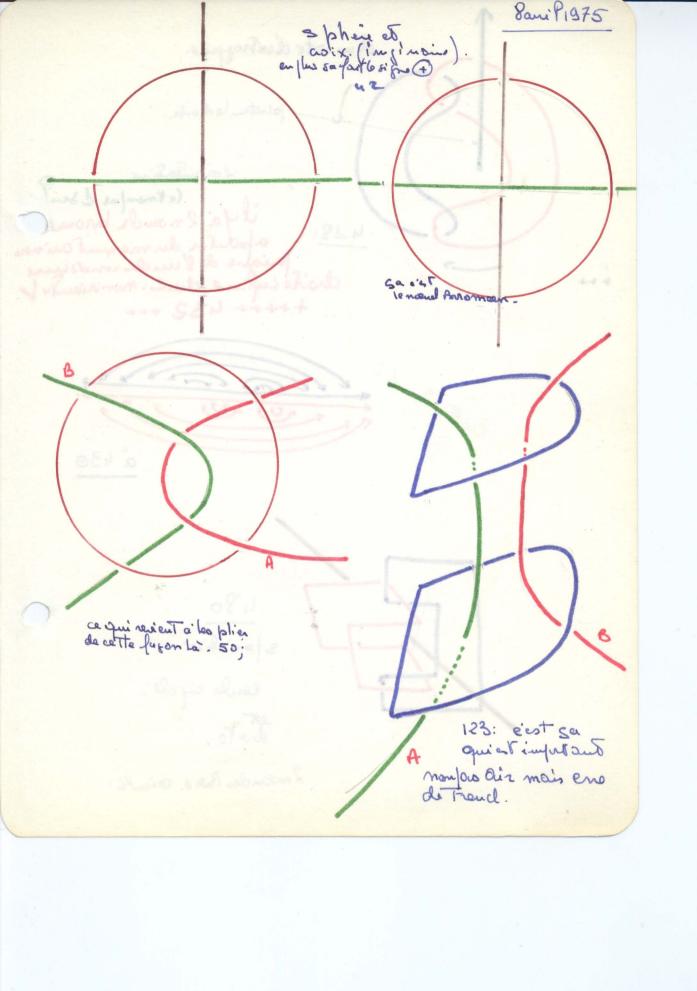

Le Noeuch Porromeem: 333. tissel: 3 furils asmis des Bretoners Sarousent de le coix 327 21.

13 mai 1975. (0 à 452) (24/3/84) (3/190) (3/12) il n'e ple d'alord'anne, mont die à dementres. 5 le nombre Bert à demple Due a qu'il est à gravo in le reel com mo l'infunible. 20 qu' ya . t. Idans loupinologue quino s'una gin pas. (letion). 38. ge no charche pas jethoure b 45 la Mon de somi pon ou j'an suis à parser. 50 as d'ante Drate que d'un me sur la priece de momente touchée. 65; la police na que ce motale la soule en cules 72 conditins pour qui un ocud mit 50. 110 le soult ou qui voile la trouvail 6114 en taut que mantable quest ce quite dam ontre. 1 137 disité 1/4 cercle, La nomination revele . t. il du répulso li que 184. une voie possibile prime ou que visqui à 6 - 212. la topològie et le possemedatione. De sorque : le cercle est homològie à la distorie ini 244. es menines de Velanquez, four situer ou est le rejou d'abrel exidement le ayot du tallo ou 262 le groupe fon danental 294 vieu pient mo ins nout mel que de penser es mæld. 320, qu'il Jailde lun - 322. gest de ce quil un s. t us moio qu'il te more 334. saus le geme vien mon à. an aridence de ce qui extrorriment le Nœud Poros. 340.

Lui VIII que je fonte au mœud à la que je devels lear

course la nomination. (qui faillet en terre) - 375

Janomination et le referent la grave - (qui t'i antur) 380

la nomination ma finare, et le que je fullable aut and hi

par la la rite un ins. 394. Ecut seu Vaur que a qu'il des 3 nominations 342-K 2 augano entre ses 3 terres from Coursejeschons, Is whater cest entre ces 3 levres qu'il corriers du vino pro qu'il consciur de danne dom me Substano, au num du pere. 1 352