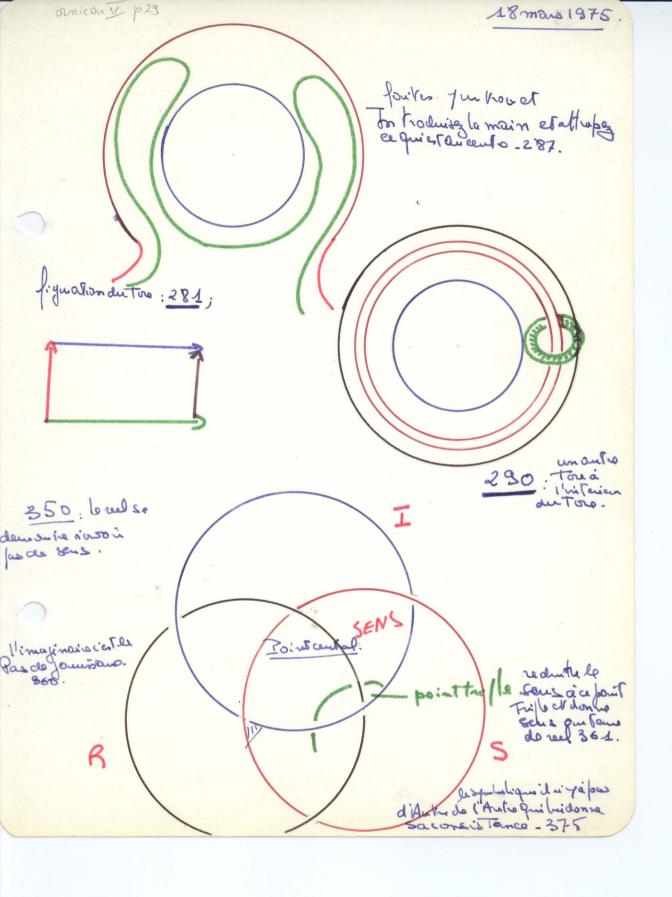

, four situer ou est le rejou d'abrel exidement le ayot du tallo ou 262 le groupe fon danental 294 vieu pient mo ins nout mel que de penser es mæld. 320, qu'il Jailde lun - 322. gest de ce quil un s. t us moio qu'il te more 334. saus le geme vien mon à. an aridence de ce qui extrorriment le Nœud Poros. 340.

Lui VIII que je fonte au mœud à la que je devels lear

course la nomination. (qui faillet en terre) - 375

Janomination et le referent la grave - (qui t'i antur) 380

la nomination ma finare, et le que je fullable aut and hi

par la la rite un ins. 394. Ecut seu Vaur que a qu'il des 3 nominations 342-K 2 augano entre ses 3 terres from Coursejeschons, Is whater cest entre ces 3 levres qu'il corriers du vino pro qu'il consciur de danne dom me Substano, au num du pere. 1 352

















(oà430)(15/3/8/8/1/1/27 8 anil 1975. ( il) solver solver. la copilation unte englusse d'un ima girai duc a/2 23 ima pira a quacinida la ca 333; on imagine as a quel sint l'inquiraire et l'extert 35 comme s'il forsait flus d'un que l'in le discours luge torico. diabolique. 72: Sans vent tous discours fe ma croi l'une turis in de deut s': élle me feut que genn i-cling 77; les dingues qui ve us i ent reis. in de Verilo l'au ven les est sui lement Pos ul onnere & O remember som moinne mecaitors 82. I an alystoa i om menas d Ek. sister, comment senente Wend. 35; ywond Oprode and cate solut Dimpuile le transfigui votule la tanscendance 106; monsucces, ma succession a choi que o o. T. autout vant upen pinaling trend de sur un d'a pin qui ci Wendit det entre la lipas 114; c'et te reforde 115.