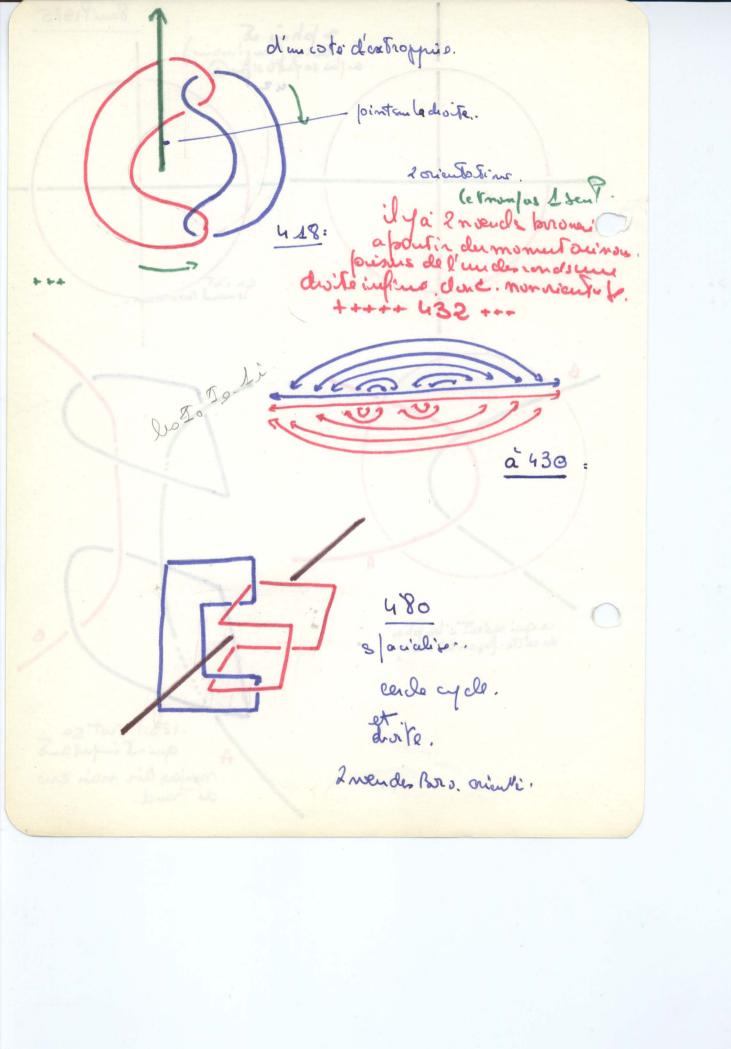

15 am P 1375. 15/81) 0 a18 1 30 (-4,5) Junde 190 a 337 (2,5) Hairomoral cont 30. les hommes poindme (eaudric qui e par Durant Comme 25 co villas une generalie 26 demendo et desis 47; Joi i Vickido e tae tien à en outre la demendo et dein 50. La demande et la deni sont nouis 61: le seve dans druiture oficie le situe 0 0 769. Clème qui foit la Poris avecun oufragine. 70: Il d'a 2 foimnes qui ne fait por s la pour ce + re 74. Lot un oris qui commens de Z. 73-Topour est Hainam vration sen'll premier 85, 1 ausur med pas him the 88. l'amours's octime à tout le contrais du loien ot l'é gle l' Du lo, l'hainancrat in - 60 4, 4 mile unous hainder rabin - Sine soide - 111 - il n'y a pas de consivara qui na my Ne du Neucl. 116 le reel en caracteure de se mouse en cone ce me la ment lant - il le laire 118; con end onle house de la foi mois non enserer on se l'imperior on est fout de at avec. la que s' le Neuclande pout 124; il y pas d'autre des intropres de l'appropres de l'appropres de l'appropres de l'appropres de la parte of l'appropres de la parte la p Parou c'attes pola lem la grand 180: la saiena, c'al le vite que ces felits bouts du reel qu'ils auchent 187: comment le laufoye vehicules au autain nombre de moutre 191; nombres reels, for des, la ferie et s'inspirais palle 192 si l'étair seul, tout a que je dis n'aurait au cure pre teg 196; je suis Parle les, comme Tout le monde 197. un Command de la flus sollo a du à di l'Aus flucrie d'Aire mont le Merie d'Aire mont le Merie d'as de montraire 202; l'enoui e de pouler d'une reslite sponstoire 202; la structur plu Monde consiste à vous prefer de mots et c'est nième en quoi le monde est lus little il luit) que le reex + + 209 ce reel que per aire do vous en gress au gress, dans sa dit - monsion. (demende dédit) pops, la mondie 210 Si l'omimal ne ve 213. les 1 mayes idees de l'aujurul ce la dorming 218 3 i une mouche reve, on extract par quelque is le on extracte les exferirentates parties ce sont des hommes ainse nots, les hommes au rout de la ser euse 220, la vive no teje unidessi et in dem i en aconcesalesase mon riverd insoranen, mon dio est

15 am P 1375. 15/81) 0 a18 1 30 (-4,5) Junde 130 a 337 (2,5) Hairomoral cont 30. les hommes poindme (eaudric qui e par Durant Comme 25 co villas une generalie 26 demendo et desis 47; Joi i Vickido e tae tien à en outre la demendo et dein 50. La demande et la deni sont nouis 61: le seve dans druiture oficie le situe 0 0 769. Clème qui foit la Poris avecun oufragine. 70: Il d'a 2 foimnes qui ne fait por s la pour ce + re 74. Lot un oris qui commens de Z. 73-Topour est Hainam vration sen'll premier 85, 1 ausur med pas him the 88. l'amours's octime à tout le contrais du loien ot l'é gle l' Du lo, l'hainancrat in - 60 4, 4 mile unous hainder rabin - Sine soide - 111 - il n'y a pas de consivara qui na my Ne du Neucl. 116 le reel en caracteure de se mouse en cone ce me la ment lant - il le laire 118; con end onle house de la foi mois non enserer on se l'imperior on est fout de at avec. la que s' le Neuclande pout 124; il y pas d'autre des intropres de l'appropres de l'appropres de l'appropres de l'appropres de la parte of l'appropres de la parte la p Parou c'attes pola lem la grand 180: la saiena, c'al le vite que ces felits bouts du reel qu'ils auchent 187: comment le laufoye vehicules au autain nombre de moutre 191; nombres reels, for des, la ferie et s'inspirais palle 192 si l'étair seul, tout a que je dis n'aurait au cure pre teg 196; je suis Parle les, comme Tout le monde 197. un Command de la flus sollo a du à di l'Aus flucrie d'Aire mont le Merie d'Aire mont le Merie d'as de montraire 202; l'enoui e de pouler d'une reslite sponstoire 202; la structur plu Monde consiste à vous prefer de mots et c'est nième en quoi le monde est lus little il luit) que le reex + + 209 ce reel que per aire do vous en gress au gress, dans sa dit - monsion. (demende dédit) pops, la mondie 210 Si l'omimal ne ve 213. les 1 mayes idees de l'aujurul ce la dorming 218 3 i une mouche reve, on extract par quelque is le on extracte les exferirentates parties ce sont des hommes ainse nots, les hommes au rout de la ser euse 220, la vive no teje unidessi et in dem i en aconcesalesase mon riverd insoranen, mon dio est

15 am P 1375. 0 15/81) 0 a18 1 30 (-4,5) Junde 190 a 337 (2,5) Hairomoral cont 30. les hommes poindme (eaudric qui e par Durant Comme 25 co villas une generalie 26 demendo et desis 47; Joi i Vickido e tae tien à en outre la demendo et dein 50. La demande et la deni sont nouis 61: le seve dans druiture oficie le situe 0 0 769. Clème qui foit la Poris avecun oufragine. 70: Il d'a 2 foimnes qui ne fait por s la pour ce + re 74. Lot un oris qui commens de Z. 73-Topour est Hainam vration sen'll premier 85, 1 ausur med pas him the 88. l'amours's octime à tout le contrais du loien ot l'é gle l' Du lo, l'hainancrat in - 60 4, 4 mile unous hainder rabin - Sine soide - 111 - il n'y a pas de consivara qui na my Ne du Neucl. 116 le reel en caracteure de se mouse en cone ce me la ment lant - il le laire 118; con end onle house de la foi mois non enserer on se l'imperior on est fout de at avec, la que s'le New dalla je but 124; il y pas of outre de intropression de l'intropression de l'or le reel antoire i soupre on est en la le original de l'est partier de l'est p Parou c'attes pola lem la grand 180: la saiena, c'al le vite que ces felits bouts du reel qu'ils auchent 187: comment le laufoye vehicules au autain nombre de moutre 191; nombres reels, for des, la ferie et s'inspirais palle 192 si l'étair seul, tout a que je dis n'aurait au cure pre teg 196; je suis Parle les, comme Tout le monde 197. un Command de la flus sollo a du à di l'Aus flucrie d'Aire mont le Merie d'Aire mont le Merie d'as de montraire 202; l'enoui e de pouler d'une reslite sponstoire 202; la structur plu Monde consiste à vous prefer de mots et c'est nième en quoi le monde est lus little il luit) que le reex + + 209 ce reel que per aire do vous en gress au gress, dans sa dit - monsion. (demende dédit) pops, la mondie 210 Si l'omimal ne ve 213. les 1 mayes idees de l'aujural ce la dorming 218 3 i une mouche reve, on extract par quelque is le on extracte les exferirentates parties ce sont des hommes ainse nots, les hommes au rout de la ser euse 220, la rêve no teje unidessi et in dem i et assucesablesas mon riverd instrance, mon dio est

15 am P 1375. 0 15/81) 0 a18 1 30 (-4,5) Junde 190 a 337 (2,5) Hairomoral cont 30. les hommes poindme (eaudric qui e par Durant Comme 25 co villas une generalie 26 demendo et desis 47; Joi i Vickido e tae tien à en outre la demendo et dein 50. La demande et la deni sont nouis 61: le seve dans druiture oficie le situe 0 0 769. Clème qui foit la Poris avecun oufragine. 70: Il d'a 2 foimnes qui ne fait por s la pour ce + re 74. Lot un oris qui commens de Z. 73-Topour est Hainam vration sen'll premier 85, 1 ausur med pas him the 88. l'amours's octime à tout le contrais du loien ot l'é gle l' Du lo, l'hainancrat in - 60 4, limile unous hainder rabin - Sine soide - 111 - il n'y a pas de consivara qui mande valin Rend 116 le reel en caracteure de la mouer en con ce mend lant - il le laire 118; con cerd onle house de la foi mois non encère de la foi mois non encère on se l'anne la l'or mois non encère on se l'anne la l'anne de l'antique de l'anne de l'an Parou c'attes pola lem la grand 180: la saiena, c'al le vite que ces felits bouts du reel qu'ils auchent 187: comment le laufoye vehicules au autain nombre de moutre 191; nombres reels, for des, la ferie et s'inspirais palle 192 si l'étair seul, tout a que je dis n'aurait au cure pre teg 196; je suis Parle les, comme Tout le monde 197. un Command de la flus sollo a du à di l'Aus flucrie d'Aire mont le Merie d'Aire mont le Merie d'as de montraire 202; l'enoui e de pouler d'une reslite sponstoire 202; la structur plu Monde consiste à vous prefer de mots et c'est nième en quoi le monde est lus little il luit) que le reex + + 209 ce reel que per aire do vous en gress au gress, dans sa dit - monsion. (demende dédit) pops, la mondie 210 Si l'omimal ne ve 213. les 1 mayes idees de l'aujurul ce la dorming 218 3 i une mouche reve, on extract par quelque is le on extracte les exferirentates parties ce sont des hommes ainse nots, les hommes au rout de la ser euse 220, la rêve no teje unidessi et in dem i et assucesablesas mon riverd instrance, mon dio est