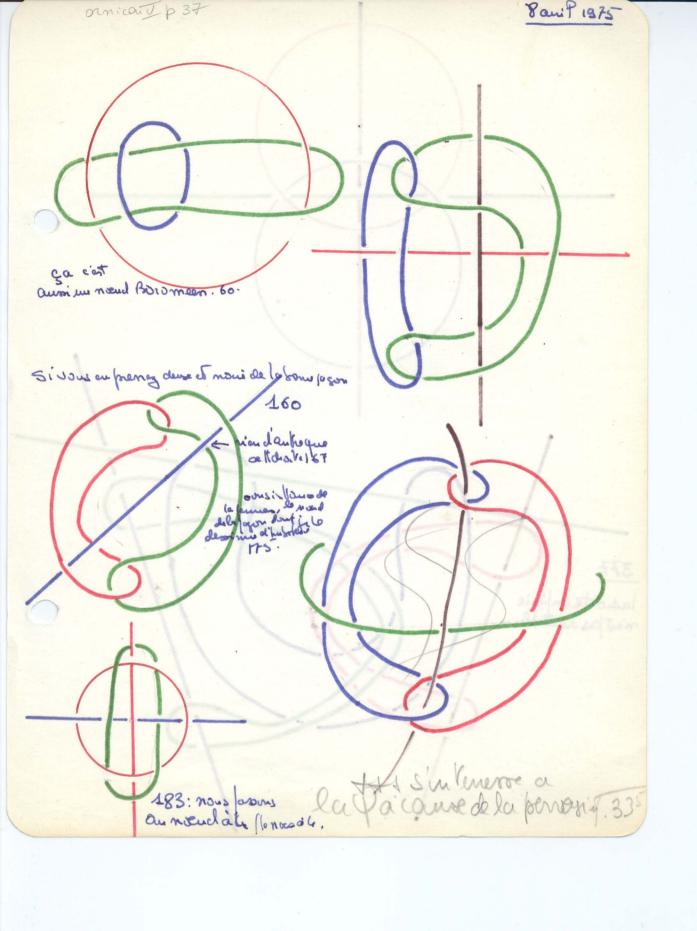

Le Noeuch Porromeem: 333. tissel: 3 furils asmis des Bretoners Sarousent de le coix 327 21.

13 mai 1975. (0 à 452) (24/3/84) (3/190) (3/12) il n'e ple d'alord'anne, mont die à dementres. 5 le nombre Bert à demple Due a qu'il est à gravo in le reel com mo l'infunible. 20 qu' ya . t. Idans loupinologue quino s'una gin pas. (letrou). 38. ge no charche pas jethoure b 45 la Mon de somi pon ou j'an suis à parser. 50 as d'ante Drate que d'un me sur la priece de momente touchée. 65; la police na que ce motale la soule en cules 72 conditins pour qui un ocud mit 50. 110 le soult ou qui voile la trouvail 6114 en taut que mantable quest ce quite dam ontre. 1 137 disité 1/4 cercle, La nomination revele . t. il du répulso li que 184. une voie possibile prime ou que visqui à 6 - 212. la topològie et le possemedatione. De sorque : le cercle est homològie à la distorie ini 244. es menines de Velanquez, four situer ou est le rejou d'abrel exidement le ayot du tallo ou 262 le groupe fon danental 294 vieu pient mo ins nout mel que de penser es mæld. 320, qu'il Jailde lun - 322. gest de ce quil un s. t us moio qu'il te more 334. saus le geme vien mon à. an aridence de ce qui extrorriment le Nœud Poros. 340.