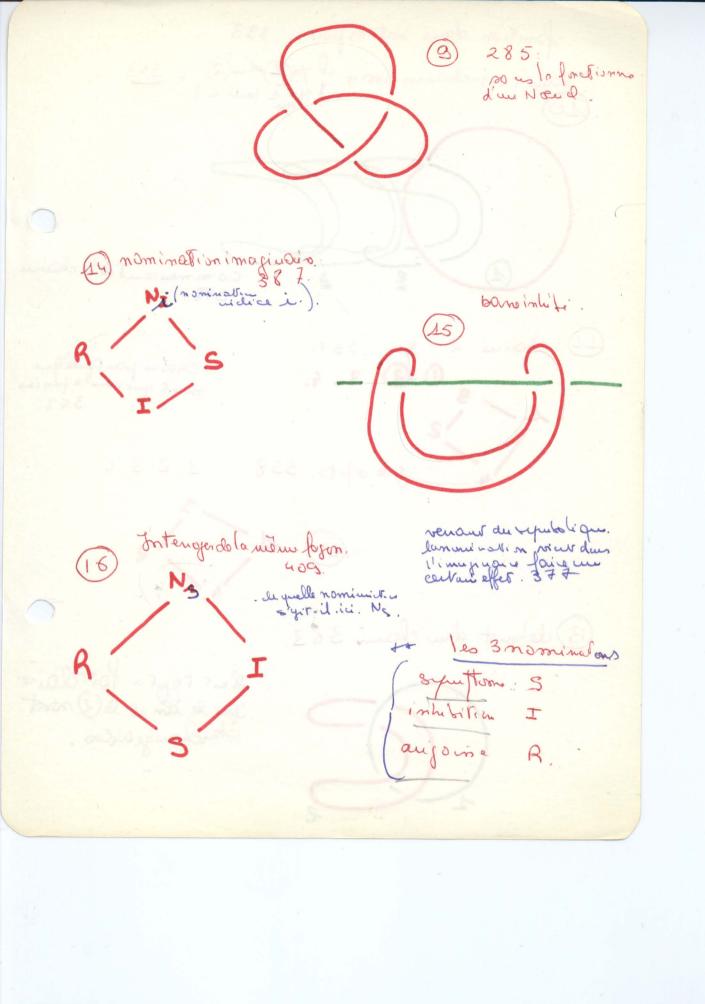

Le Noeuch Porromeem: 333. tissel: 3 furils asmis des Bretoners Sarousent de le coix 327 21.

13 mai 1975. (0 à 452) (24/3/84) (3/190) (3/12) il n'e ple d'alord'anne, mont die à dementres. 5 le nombre Bert à demple Due a qu'il est à gravo in le reel com mo l'infunible. 20 qu' ya . t. Idans loupinologue quino s'una gin pas. (letion). 38. ge no charche pas jethoure b 45 la Mon de somi pon ou j'an suis à parser. 50 as d'ante Drate que d'un me sur la priece de momente touchée. 65; la police na que ce motale la soule en cules 72 conditins pour qui un ocud mit 50. 110 le soult ou qui voile la trouvail 6114 en taut que mantable quest ce quite dam ontre. 1 137 disité 1/4 cercle, La nomination revele . t. il du répulso li que 184. une voie possibile prime ou que visqui à 6 - 212. la topològie et le possemedatione. De sorque : le cercle est homològie à la distorie ini 244. es menines de Velanquez, four situer ou est le rejou d'abrel exidement le ayot du tallo ou 262 le groupe fon danental 294 vieu pient mo ins nout mel que de penser es mæld. 320, qu'il Jailde lun - 322. gest de ce quil un s. t us moio qu'il te more 334. saus le geme vien mon à. an aridence de ce qui extrorriment le Nœud Poros. 340.

Lui VIII que je fonte au mœud à la que je devels lear

course la nomination. (qui faillet en terre) - 375

Janomination et le referent la grave - (qui t'i antur) 380

la nomination ma finare, et le que je fullable aut and hi

par la la rite un ins. 394. Ecut seu Vaur que a qu'il des 3 nominations 342-K 2 augano entre ses 3 terres from Coursejeschons, Is whater cest entre ces 3 levres qu'il corriers du vino pro qu'il consciur de danne dom me Substano, au num du pere. 1 352

Le Noeuch Porromeem: 333. tissel: 3 furils asmis des Bretoners Sarousent de le coix 327 21.

13 mai 1975. (0 à 452) (24/3/84) (3/190) (3/12) il n'e ple d'alord'anne, mont die à dementres. 5 le nombre Bert à demple Due a qu'il est à gravo in le reel com mo l'infunible. 20 qu' ya . t. Idans loupinologue quino s'una gin pas. (letrou). 38. ge no charche pas jethoure b 45 la Mon de somi pon ou j'an suis à parser. 50 as d'ante Drate que d'un me sur la priece de momente touchée. 65; la police na que ce motale la soule en cules 72 conditins pour qui un ocud mit 50. 110 le soult ou qui voile la trouvail 6114 en taut que mantable quest ce quite dam ontre. 1 137 disité 1/4 cercle, La nomination revele . t. il du répulso li que 184. une voie possibile prime ou que visqui à 6 - 212. la topològie et le possemedatione. De sorque : le cercle est homològie à la distorie ini 244. es menines de Velanquez, four situer ou est le rejou d'abrel exidement le ayot du tallo ou 262 le groupe fon danental 294 vieu pient mo ins nout mel que de penser es mæld. 320, qu'il Jailde lun - 322. gest de ce quil un s. t us moio qu'il te more 334. saus le geme vien mon à. an aridence de ce qui extrorriment le Nœud Poros. 340.