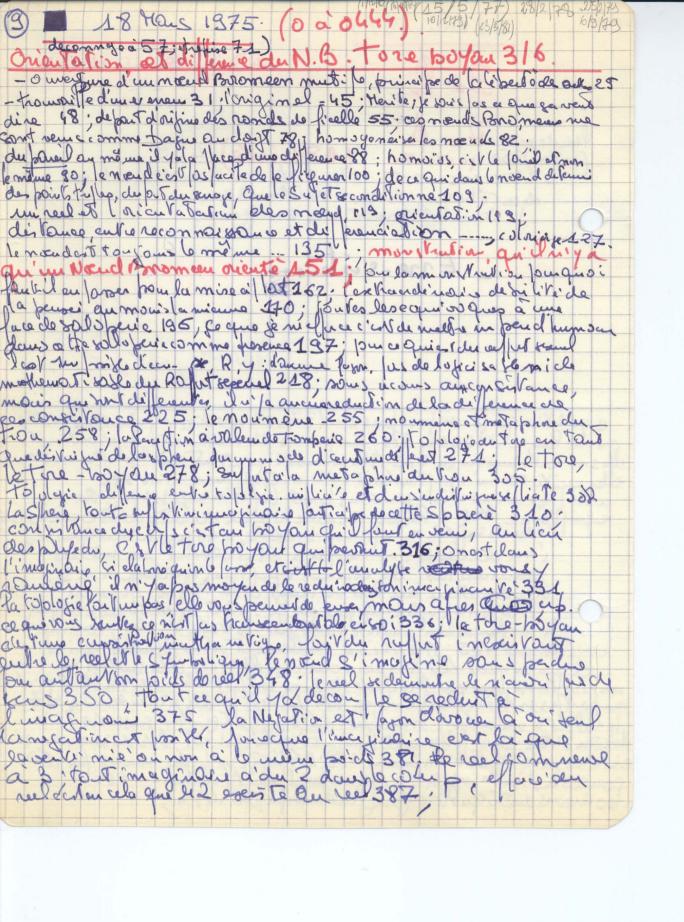

Le Noeuch Porromeem: 333. tissel: 3 furils asmis des Bretoners Sarousent de le coix 327 21.

13 mai 1975. (0 à 452) (24/3/84) (3/190) (3/12) il n'e ple d'alord'anne, mont die à dementres. 5 le nombre Bert à demple Due a qu'il est à gravo in le reel com mo l'infunible. 20 qu' ya . t. Idans loupinologue quino s'una gin pas. (letion). 38. ge no charche pas jethoure b 45 la Mon de somi pon ou j'an suis à parser. 50 as d'ante Drate que d'un me sur la priece de momente touchée. 65; la police na que ce motale la soule en cules 72 conditins pour qui un ocud mit 50. 110 le soult ou qui voile la trouvail 6114 en taut que mantable quest ce quite dam ontre. 1 137 disité 1/4 cercle, La nomination revele . t. il du répulso li que 184. une voie possibile prime ou que visqui à 6 - 212. la topològie et le possemedatione. De sorque : le cercle est homològie à la distorie ini 244. es menines de Velanquez, four situer ou est le rejou d'abrel exidement le ayot du tallo ou 262 le groupe fon danental 294 vieu pient mo ins nout mel que de penser es mæld. 320, qu'il Jailde lun - 322. gest de ce quil un s. t us moio qu'il te more 334. saus le geme vien mon à. an aridence de ce qui extrorriment le Nœud Poros. 340.

Le Noeuch Porromeem: 333. tissel: 3 furils asmis des Bretoners Sarousent de le coix 327 21.

13 mai 1975. (0 à 452) (24/3/84) (3/190) (3/12) il n'e ple d'alord'anne, mont die à dementres. 5 le nombre Bert à demple Due a qu'il est à gravo in le reel com mo l'infunible. 20 qu' ya . t. Idans loupinologue quino s'una gin pas. (letrou). 38. ge no charche pas jethoure b 45 la Mon de somi pon ou j'an suis à parser. 50 as d'ante Drate que d'un me sur la priece de momente touchée. 65; la police na que ce motale la soule en cules 72 conditins pour qui un ocud mit 50. 110 le soult ou qui voile la trouvail 6114 en taut que mantable quest ce quite dam ontre. 1 137 disité 1/4 cercle, La nomination revele . t. il du répulso li que 184. une voie possibile prime ou que visqui à 6 - 212. la topològie et le possemedatione. De sorque : le cercle est homològie à la distorie ini 244. es menines de Velanquez, four situer ou est le rejou d'abrel exidement le ayot du tallo ou 262 le groupe fon danental 294 vieu pient mo ins nout mel que de penser es mæld. 320, qu'il Jailde lun - 322. gest de ce quil un s. t us moio qu'il te more 334. saus le geme vien mon à. an aridence de ce qui extrorriment le Nœud Poros. 340.

Le Noeuch Porromeem: 333. tissel: 3 furils asmes des Bretoners Sarousent de le coix 327 21.

13 mai 1975. (0 à 452) (24/3/84) (3/190) (3/12) il n'e ple d'alord'anne, mont die à dementres. 5 le nombre Bert à demple Due a qu'il est à gravo in le reel com mo l'infunible. 20 qu' ya . t. Idans loupinologue quino s'una gin pas. (letrou). 38. ge no charche pas jethoure b 45 la Mon de somi pon ou j'an suis à parser. 50 as d'ante Drate que d'un me sur la priece de momente touchée. 65; la police na que ce motale la soule en cules 72 conditins pour qui un ocud mit 50. 110 le soult ou qui voile la trouvail 6114 en taut que mantable quest ce quite dam ontre. 1 137 disité 1/4 cercle, La nomination revele . t. il du répulso li que 184. une voie possibile prime ou que visqui à 6 - 212. la topològie et le possemedatione. De sorque : le cercle est homològie à la distorie ini 244. es menines de Velanquez, four situer ou est le rejou d'abrel exidement le ayot du tallo ou 262 le groupe fon danental 294 rien pient mo in's nort mel que de penser es made . 320, qu'il Jailde lun - 322. gest de ce quil un s. t us mois qu'il te more 334. saus le geme vien mon à. an aridence de ce qui extrorriment le Nœud Para. 340.