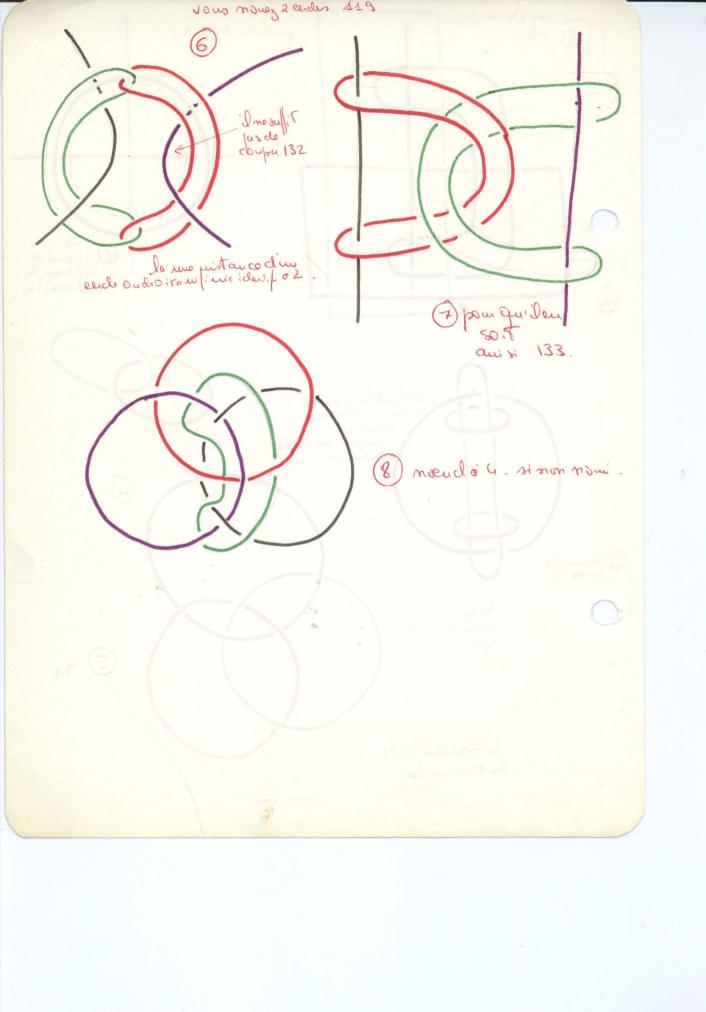

Le Noeuch Porromeem: 333. tissel: 3 furils asmis des Bretoners Sarousent de le coix 327 21.

13 mai 1975. (0 à 452) (24/3/84) (3/190) (3/12) il n'e ple d'alord'anne, mont die à dementres. 5 le nombre Bert à demple Due a qu'il est à gravo in le reel com mo l'infunible. 20 qu' ya . t. Idans loupinologue quino s'una gin pas. (letrou). 38. ge no charche pas jethoure b 45 la Mon de somi pon ou j'an suis à parser. 50 as d'ante Drate que d'un me sur la priece de momente touchée. 65; la police na que ce motale la soule en cules 72 conditins pour qui un ocud mit 50. 110 le soult ou qui voile la trouvail 6114 en taut que mantable quest ce quite dam ontre. 1 137 disité 1/4 cercle, La nomination revele . t. il du répulso li que 184. une voie possibile prime ou que visqui à 6 - 212. la topològie et le possemedatione. De sorque : le cercle est homològie à la distorie ini 244. es menines de Velanquez, four situer ou est le rejou d'abrel exidement le ayot du tallo ou 262 le groupe fon danental 294 vieu pient mo ins nout mel que de penser es mæld. 320, qu'il Jailde lun - 322. gest de ce quil un s. t us moio qu'il te more 334. saus le geme vien mon à. an aridence de ce qui extrorriment le Nœud Poros. 340.

Le Noeuch Porromeem: 333. tissel: 3 furils asmes des Bretoners Sarousent de le coix 327 21.

13 mai 1975. (0 à 452) (24/3/84) (3/190) (3/12) il n'e ple d'alord'anne, mont die à dementres. 5 le nombre Bert à demple Due a qu'il est à gravo in le reel com mo l'infunible. 20 qu' ya . t. Idans loupinologue quino s'una gin pas. (letrou). 38. ge no charche pas jethoure b 45 la Mon de somi pon ou j'an suis à parser. 50 as d'ante Drate que d'un me sur la priece de momente touchée. 65; la police na que ce motale la soule en cules 72 conditins pour qui un ocud mit 50. 110 le soult ou qui voile la trouvail 6114 en taut que mantable quest ce quite dam ontre. 1 137 disité 1/4 cercle, La nomination revele . t. il du répulso li que 184. une voie possibile prime ou que visqui à 6 - 212. la topològie et le possemedatione. De sorque : le cercle est homològie à la distorie ini 244. es menines de Velanquez, four situer ou est le rejou d'abrel exidement le ayot du tallo ou 262 le groupe fon danental 294 rien pient mo in's nort mel que de penser es made . 320, qu'il Jailde lun - 322. gest de ce quil un s. t us mois qu'il te more 334. saus le geme vien mon à. an aridence de ce qui extrorriment le Nœud Para. 340.