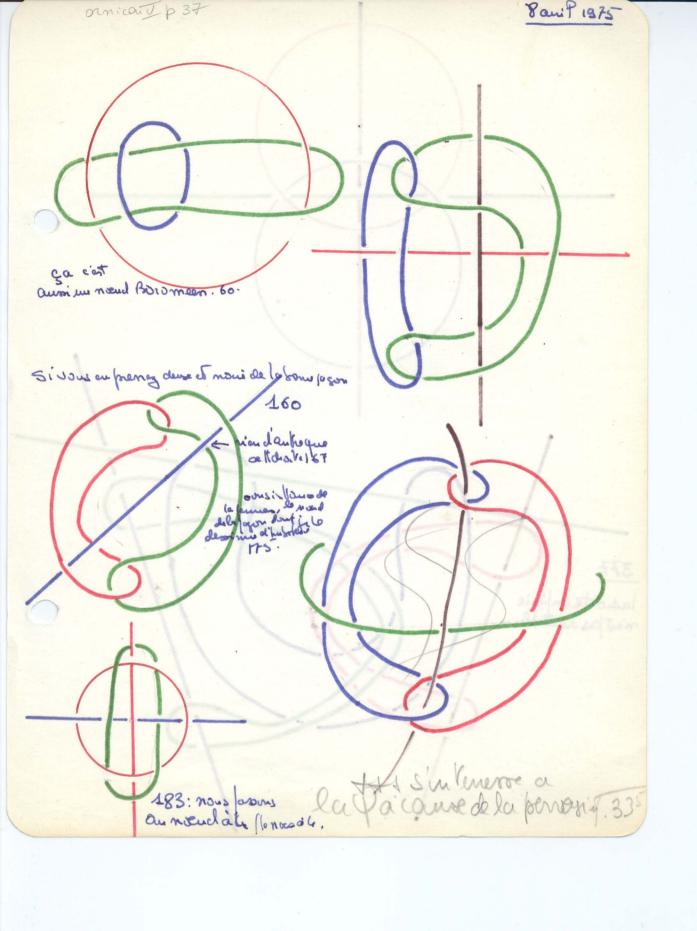

Le Noeuch Porromeem: 333. tissel: 3 furils asmis des Bretoners Sarousent de le coix 327 21.

13 mai 1975. (0 à 452) (24/3/84) (3/190) (3/12) il n'e ple d'alord'anne, mont die à dementres. 5 le nombre Bert à demple Due a qu'il est à gravo in le reel com mo l'infunible. 20 qu' ya . t. Idans loupinologue quino s'una gin pas. (letion). 38. ge no charche pas jethoure b 45 la Mon de somi pon ou j'an suis à parser. 50 as d'ante Drate que d'un me sur la priece de momente touchée. 65; la police na que ce motale la soule en cules 72 conditins pour qui un ocud mit 50. 110 le soult ou qui voile la trouvail 6114 en taut que mantable quest ce quite dam ontre. 1 137 disité 1/4 cercle, La nomination revele . t. il du répulso li que 184. une voie possibile prime ou que visqui à 6 - 212. la topològie et le possemedatione. De sorque : le cercle est homològie à la distorie ini 244. es menines de Velanquez, four situer ou est le rejou d'abrel exidement le ayot du tallo ou 262 le groupe fon danental 294 vieu pient mo ins nout mel que de penser es mæld. 320, qu'il Jailde lun - 322. gest de ce quil un s. t us moio qu'il te more 334. saus le geme vien mon à. an aridence de ce qui extrorriment le Nœud Poros. 340.

Le Noeuch Porromeem: 333. tissel: 3 furils asmis des Bretoners Sarousent de le coix 327 21.

13 mai 1975. (0 à 452) (24/3/84) (3/190) (3/12) il n'e ple d'alord'anne, mont die à dementres. 5 le nombre Bert à demple Due a qu'il est à gravo in le reel com mo l'infunible. 20 qu' ya . t. Idans loupinologue quino s'una gin pas. (letrou). 38. ge no charche pas jethoure b 45 la Mon de somi pon ou j'an suis à parser. 50 as d'ante Drate que d'un me sur la priece de momente touchée. 65; la police na que ce motale la soule en cules 72 conditins pour qui un ocud mit 50. 110 le soult ou qui voile la trouvail 6114 en taut que mantable quest ce quite dam ontre. 1 137 disité 1/4 cercle, La nomination revele . t. il du répulso li que 184. une voie possibile prime ou que visqui à 6 - 212. la topològie et le possemedatione. De sorque : le cercle est homològie à la distorie ini 244. es menines de Velanquez, four situer ou est le rejou d'abrel exidement le ayot du tallo ou 262 le groupe fon danental 294 vieu pient mo ins nout mel que de penser es mæld. 320, qu'il Jailde lun - 322. gest de ce quil un s. t us moio qu'il te more 334. saus le geme vien mon à. an aridence de ce qui extrorriment le Nœud Poros. 340.

Le Noeuch Porromeem: 333. tissel: 3 furils asmes des Bretoners Sarousent de le coix 327 21.

13 mai 1975. (0 à 452) (24/3/84) (3/190) (3/12) il n'e ple d'alord'anne, mont die à dementres. 5 le nombre Bert à demple Due a qu'il est à gravo in le reel com mo l'infunible. 20 qu' ya . t. Idans loupinologue quino s'una gin pas. (letrou). 38. ge no charche pas jethoure b 45 la Mon de somi pon ou j'an suis à parser. 50 as d'ante Drate que d'un me sur la priece de momente touchée. 65; la police na que ce motale la soule en cules 72 conditins pour qui un ocud mit 50. 110 le soult ou qui voile la trouvail 6114 en taut que mantable quest ce quite dam ontre. 1 137 disité 1/4 cercle, La nomination revele . t. il du répulso li que 184. une voie possibile prime ou que visqui à 6 - 212. la topològie et le possemedatione. De sorque : le cercle est homològie à la distorie ini 244. es menines de Velanquez, four situer ou est le rejou d'abrel exidement le ayot du tallo ou 262 le groupe fon danental 294 rien pient mo in's nort mel que de penser es made . 320, qu'il Jailde lun - 322. gest de ce quil un s. t us mois qu'il te more 334. saus le geme vien mon à. an aridence de ce qui extrorriment le Nœud Para. 340.