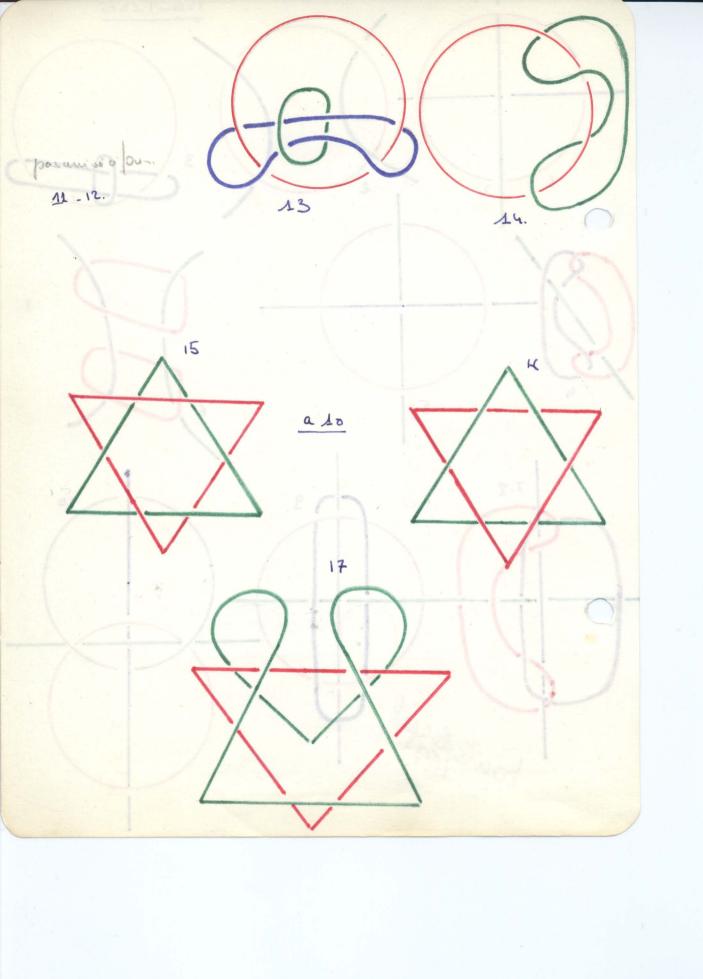

Le Noeuch Porromeem: 333. tissel: 3 furils asmis des Bretoners Sarousent de le coix 327 21.

13 mai 1975. (0 à 452) (24/3/84) (3/190) (3/12) il n'e ple d'alord'anne, mont die à dementres. 5 le nombre Bert à demple Due a qu'il est à gravo in le reel com mo l'infunible. 20 qu' ya . t. Idans loupinologue quino s'una gin pas. (letion). 38. ge no charche pas jethoure b 45 la Mon de somi pon ou j'an suis à parser. 50 as d'ante Drate que d'un me sur la priece de momente touchée. 65; la police na que ce motale la soule en cules 72 conditins pour qui un ocud mit 50. 110 le soult ou qui voile la trouvail 6114 en taut que mantable quest ce quite dam ontre. 1 137 disité 1/4 cercle, La nomination revele . t. il du répulso li que 184. une voie possibile prime ou que visqui à 6 - 212. la topològie et le possemedatione. De sorque : le cercle est homològie à la distorie ini 244. es menines de Velanquez, four situer ou est le rejou d'abrel exidement le ayot du tallo ou 262 le groupe fon danental 294 vieu pient mo ins nout mel que de penser es mæld. 320, qu'il Jailde lun - 322. gest de ce quil un s. t us moio qu'il te more 334. saus le geme vien mon à. an aridence de ce qui extrorriment le Nœud Poros. 340.

Le Noeuch Porromeem: 333. tissel: 3 furils asmis des Bretoners Sarousent de le coix 327 21.

13 mai 1975. (0 à 452) (24/3/84) (3/190) (3/12) il n'e ple d'alord'anne, mont die à dementres. 5 le nombre Bert à demple Due a qu'il est à gravo in le reel com mo l'infunible. 20 qu' ya . t. Idans loupinologue quino s'una gin pas. (letrou). 38. ge no charche pas jethoure b 45 la Mon de somi pon ou j'an suis à parser. 50 as d'ante Drate que d'un me sur la priece de momente touchée. 65; la police na que ce motale la soule en cules 72 conditins pour qui un ocud mit 50. 110 le soult ou qui voile la trouvail 6114 en taut que mantable quest ce quite dam ontre. 1 137 disité 1/4 cercle, La nomination revele . t. il du répulso li que 184. une voie possibile prime ou que visqui à 6 - 212. la topològie et le possemedatione. De sorque : le cercle est homològie à la distorie ini 244. es menines de Velanquez, four situer ou est le rejou d'abrel exidement le ayot du tallo ou 262 le groupe fon danental 294 vieu pient mo ins nout mel que de penser es mæld. 320, qu'il Jailde lun - 322. gest de ce quil un s. t us moio qu'il te more 334. saus le geme vien mon à. an aridence de ce qui extrorriment le Nœud Poros. 340.

Le Noeuch Porromeem: 333. tissel: 3 furils asmes des Bretoners Sarousent de le coix 327 21.

13 mai 1975. (0 à 452) (24/3/84) (3/190) (3/12) il n'e ple d'alord'anne, mont die à dementres. 5 le nombre Bert à demple Due a qu'il est à gravo in le reel com mo l'infunible. 20 qu' ya . t. Idans loupinologue quino s'una gin pas. (letrou). 38. ge no charche pas jethoure b 45 la Mon de somi pon ou j'an suis à parser. 50 as d'ante Drate que d'un me sur la priece de momente touchée. 65; la police na que ce motale la soule en cules 72 conditins pour qui un ocud mit 50. 110 le soult ou qui voile la trouvail 6114 en taut que mantable quest ce quite dam ontre. 1 137 disité 1/4 cercle, La nomination revele . t. il du répulso li que 184. une voie possibile prime ou que visqui à 6 - 212. la topològie et le possemedatione. De sorque : le cercle est homològie à la distorie ini 244. es menines de Velanquez, four situer ou est le rejou d'abrel exidement le ayot du tallo ou 262 le groupe fon danental 294 rien pient mo in's nort mel que de penser es made . 320, qu'il Jailde lun - 322. gest de ce quil un s. t us mois qu'il te more 334. saus le geme vien mon à. an aridence de ce qui extrorriment le Nœud Para. 340.