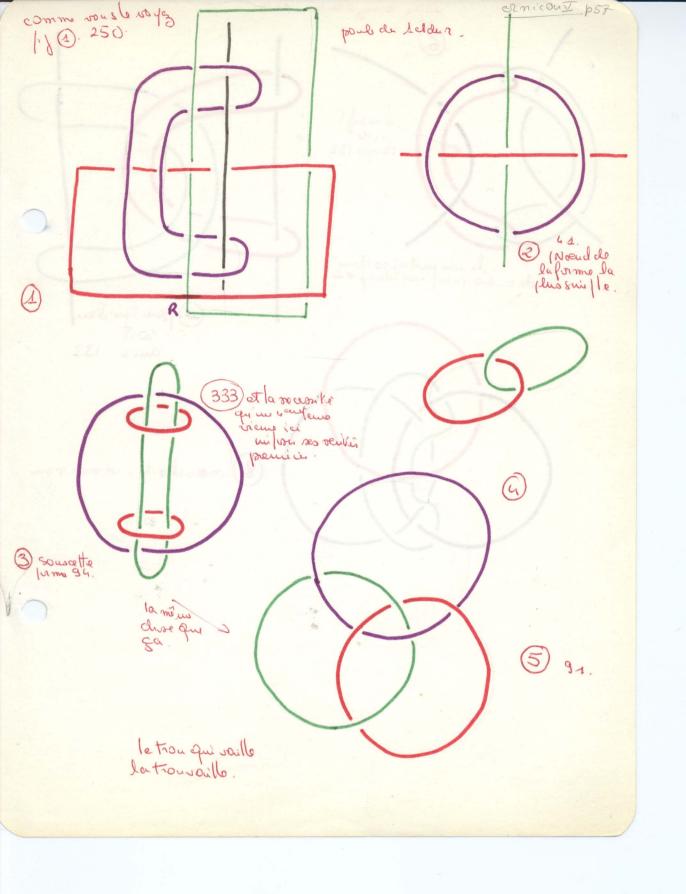

Le Noeuch Porromeem: 333. tissel: 3 furils asmis des Bretoners Sarousent de le coix 327 21.

13 mai 1975. (0 à 452) (24/3/84) (3/190) (3/12) il n'e ple d'alord'anne, mont die à dementres. 5 le nombre Bert à demple Due a qu'il est à gravo in le reel com mo l'infunible. 20 qu' ya . t. Idans loupinologue quino s'una gin pas. (letion). 38. ge no charche pas jethoure b 45 la Mon de somi pon ou j'an suis à parser. 50 as d'ante Drate que d'un me sur la priece de momente touchée. 65; la police na que ce motale la soule en cules 72 conditins pour qui un ocud mit 50. 110 le soult ou qui voile la trouvail 6114 en taut que mantable quest ce quite dam ontre. 1 137 disité 1/4 cercle, La nomination revele . t. il du répulso li que 184. une voie possibile prime ou que visqui à 6 - 212. la topològie et le possemedatione. De sorque : le cercle est homològie à la distorie ini 244. es menines de Velanquez, four situer ou est le rejou d'abrel exidement le ayot du tallo ou 262 le groupe fon danental 294 vieu pient mo ins nout mel que de penser es mæld. 320, qu'il Jailde lun - 322. gest de ce quil un s. t us moio qu'il te more 334. saus le geme vien mon à. an aridence de ce qui extrorriment le Nœud Poros. 340.

Le Noeuch Porromeem: 333. tissel: 3 furils asmis des Bretoners Sarousent de le coix 327 21.

13 mai 1975. (0 à 452) (24/3/84) (3/190) (3/12) il n'e ple d'alord'anne, mont die à dementres. 5 le nombre Bert à demple Due a qu'il est à gravo in le reel com mo l'infunible. 20 qu' ya . t. Idans loupinologue quino s'una gin pas. (letrou). 38. ge no charche pas jethoure b 45 la Mon de somi pon ou j'an suis à parser. 50 as d'ante Drate que d'un me sur la priece de momente touchée. 65; la police na que ce motale la soule en cules 72 conditins pour qui un ocud mit 50. 110 le soult ou qui voile la trouvail 6114 en taut que mantable quest ce quite dam ontre. 1 137 disité 1/4 cercle, La nomination revele . t. il du répulso li que 184. une voie possibile prime ou que visqui à 6 - 212. la topològie et le possemedatione. De sorque : le cercle est homològie à la distorie ini 244. es menines de Velanquez, four situer ou est le rejou d'abrel exidement le ayot du tallo ou 262 le groupe fon danental 294 vieu pient mo ins nout mel que de penser es mæld. 320, qu'il Jailde lun - 322. gest de ce quil un s. t us moio qu'il te more 334. saus le geme vien mon à. an aridence de ce qui extrorriment le Nœud Poros. 340.

Le Noeuch Porromeem: 333. tissel: 3 furils asmes des Bretoners Sarousent de le coix 327 21.

13 mai 1975. (0 à 452) (24/3/84) (3/190) (3/12) il n'e ple d'alord'anne, mont die à dementres. 5 le nombre Bert à demple Due a qu'il est à gravo in le reel com mo l'infunible. 20 qu' ya . t. Idans loupinologue quino s'una gin pas. (letrou). 38. ge no charche pas jethoure b 45 la Mon de somi pon ou j'an suis à parser. 50 as d'ante Drate que d'un me sur la priece de momente touchée. 65; la police na que ce motale la soule en cules 72 conditins pour qui un ocud mit 50. 110 le soult ou qui voile la trouvail 6114 en taut que mantable quest ce quite dam ontre. 1 137 disité 1/4 cercle, La nomination revele . t. il du répulso li que 184. une voie possibile prime ou que visqui à 6 - 212. la topològie et le possemedatione. De sorque : le cercle est homològie à la distorie ini 244. es menines de Velanquez, four situer ou est le rejou d'abrel exidement le ayot du tallo ou 262 le groupe fon danental 294 rien pient mo in's nort mel que de penser es made . 320, qu'il Jailde lun - 322. gest de ce quil un s. t us mois qu'il te more 334. saus le geme vien mon à. an aridence de ce qui extrorriment le Nœud Para. 340.