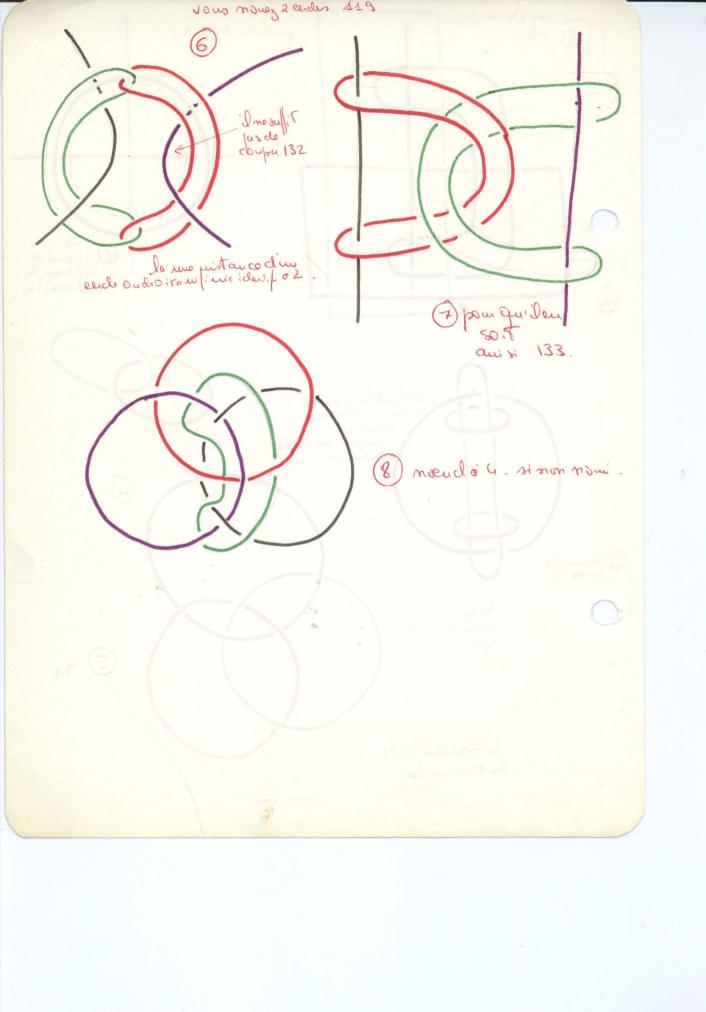

Le Noeuch Porromeem: 333. tissel: 3 furils asmis des Bretoners Sarousent de le coix 327 21.

13 mai 1975. (0 à 452) (24/3/84) (3/190) (3/12) il n'e ple d'alord'anne, mont die à dementres. 5 le nombre Bert à demple Due a qu'il est à gravo in le reel com mo l'infunible. 20 qu' ya . t. Idans loupinologue quino s'una gin pas. (letion). 38. ge no charche pas jethoure b 45 la Mon de somi pon ou j'an suis à parser. 50 as d'ante Drate que d'un me sur la priece de momente touchée. 65; la police na que ce motale la soule en cules 72 conditins pour qui un ocud mit 50. 110 le soult ou qui voile la trouvail 6114 en taut que mantable quest ce quite dam ontre. 1 137 disité 1/4 cercle, La nomination revele . t. il du répulso li que 184. une voie possibile prime ou que visqui à 6 - 212. la topològie et le possemedatione. De sorque : le cercle est homològie à la distorie ini 244. es menines de Velanquez, four situer ou est le rejou d'abrel exidement le ayot du tallo ou 262 le groupe fon danental 294 vieu pient mo ins nout mel que de penser es mæld. 320, qu'il Jailde lun - 322. gest de ce quil un s. t us moio qu'il te more 334. saus le geme vien mon à. an aridence de ce qui extrorriment le Nœud Poros. 340.

Le Noeuch Porromeem: 333. tissel: 3 furils asmis des Bretoners Sarousent de le coix 327 21.

13 mai 1975. (0 à 452) (24/3/84) (3/190) (3/12) il n'e ple d'alord'anne, mont die à dementres. 5 le nombre Bert à demple Due a qu'il est à gravo in le reel com mo l'infunible. 20 qu' ya . t. Idans loupinologue quino s'una gin pas. (letrou). 38. ge no charche pas jethoure b 45 la Mon de somi pon ou j'an suis à parser. 50 as d'ante Drate que d'un me sur la priece de momente touchée. 65; la police na que ce motale la soule en cules 72 conditins pour qui un ocud mit 50. 110 le soult ou qui voile la trouvail 6114 en taut que mantable quest ce quite dam ontre. 1 137 disité 1/4 cercle, La nomination revele . t. il du répulso li que 184. une voie possibile prime ou que visqui à 6 - 212. la topològie et le possemedatione. De sorque : le cercle est homològie à la distorie ini 244. es menines de Velanquez, four situer ou est le rejou d'abrel exidement le ayot du tallo ou 262 le groupe fon danental 294 vieu pient mo ins nout mel que de penser es mæld. 320, qu'il Jailde lun - 322. gest de ce quil un s. t us moio qu'il te more 334. saus le geme vien mon à. an aridence de ce qui extrorriment le Nœud Poros. 340.