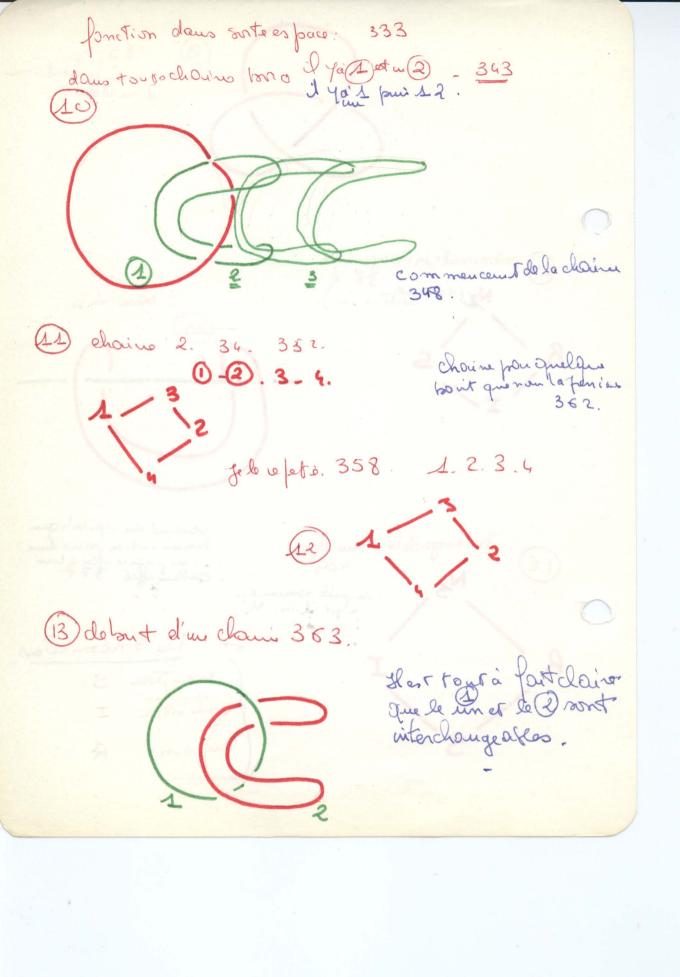

Le Noeuch Porromeem: 333. tissel: 3 furils asmis des Bretoners Sarousent de le coix 327 21.

13 mai 1975. (0 à 452) (24/3/84) (3/190) (3/12) il n'e ple d'alord'anne, mont die à dementres. 5 le nombre Bert à demple Due a qu'il est à gravo in le reel com mo l'infunible. 20 qu' ya . t. Idans loupinologue quino s'una gin pas. (letion). 38. ge no charche pas jethoure b 45 la Mon de somi pon ou j'an suis à parser. 50 as d'ante Drate que d'un me sur la priece de momente touchée. 65; la police na que ce motale la soule en cules 72 conditins pour qui un ocud mit 50. 110 le soult ou qui voile la trouvail 6114 en taut que mantable quest ce quite dam ontre. 1 137 disité 1/4 cercle, La nomination revele . t. il du répulso li que 184. une voie possibile prime ou que visqui à 6 - 212. la topològie et le possemedatione. De sorque : le cercle est homològie à la distorie ini 244. es menines de Velanquez, four situer ou est le rejou d'abrel exidement le ayot du tallo ou 262 le groupe fon danental 294 vieu pient mo ins nout mel que de penser es mæld. 320, qu'il Jailde lun - 322. gest de ce quil un s. t us moio qu'il te more 334. saus le geme vien mon à. an aridence de ce qui extrorriment le Nœud Poros. 340.

Le Noeuch Porromeem: 333. tissel: 3 furils asmis des Bretoners Sarousent de le coix 327 21.

13 mai 1975. (0 à 452) (24/3/84) (3/190) (3/12) il n'e ple d'alord'anne, mont die à dementres. 5 le nombre Bert à demple Due a qu'il est à gravo in le reel com mo l'infunible. 20 qu' ya . t. Idans loupinologue quino s'una gin pas. (letrou). 38. ge no charche pas jethoure b 45 la Mon de somi pon ou j'an suis à parser. 50 as d'ante Drate que d'un me sur la priece de momente touchée. 65; la police na que ce motale la soule en cules 72 conditins pour qui un ocud mit 50. 110 le soult ou qui voile la trouvail 6114 en taut que mantable quest ce quite dam ontre. 1 137 disité 1/4 cercle, La nomination revele . t. il du répulso li que 184. une voie possibile prime ou que visqui à 6 - 212. la topològie et le possemedatione. De sorque : le cercle est homològie à la distorie ini 244. es menines de Velanquez, four situer ou est le rejou d'abrel exidement le ayot du tallo ou 262 le groupe fon danental 294 vieu pient mo ins nout mel que de penser es mæld. 320, qu'il Jailde lun - 322. gest de ce quil un s. t us moio qu'il te more 334. saus le geme vien mon à. an aridence de ce qui extrorriment le Nœud Poros. 340.

Le Noeuch Porromeem: 333. tissel: 3 furils asmes des Bretoners Sarousent de le coix 327 21.

13 mai 1975. (0 à 452) (24/3/84) (3/190) (3/12) il n'e ple d'alord'anne, mont die à dementres. 5 le nombre Bert à demple Due a qu'il est à gravo in le reel com mo l'infunible. 20 qu' ya . t. Idans loupinologue quino s'una gin pas. (letrou). 38. ge no charche pas jethoure b 45 la Mon de somi pon ou j'an suis à parser. 50 as d'ante Drate que d'un me sur la priece de momente touchée. 65; la police na que ce motale la soule en cules 72 conditins pour qui un ocud mit 50. 110 le soult ou qui voile la trouvail 6114 en taut que mantable quest ce quite dam ontre. 1 137 disité 1/4 cercle, La nomination revele . t. il du répulso li que 184. une voie possibile prime ou que visqui à 6 - 212. la topològie et le possemedatione. De sorque : le cercle est homològie à la distorie ini 244. es menines de Velanquez, four situer ou est le rejou d'abrel exidement le ayot du tallo ou 262 le groupe fon danental 294 rien pient mo in's nort mel que de penser es made . 320, qu'il Jailde lun - 322. gest de ce quil un s. t us mois qu'il te more 334. saus le geme vien mon à. an aridence de ce qui extrorriment le Nœud Para. 340.