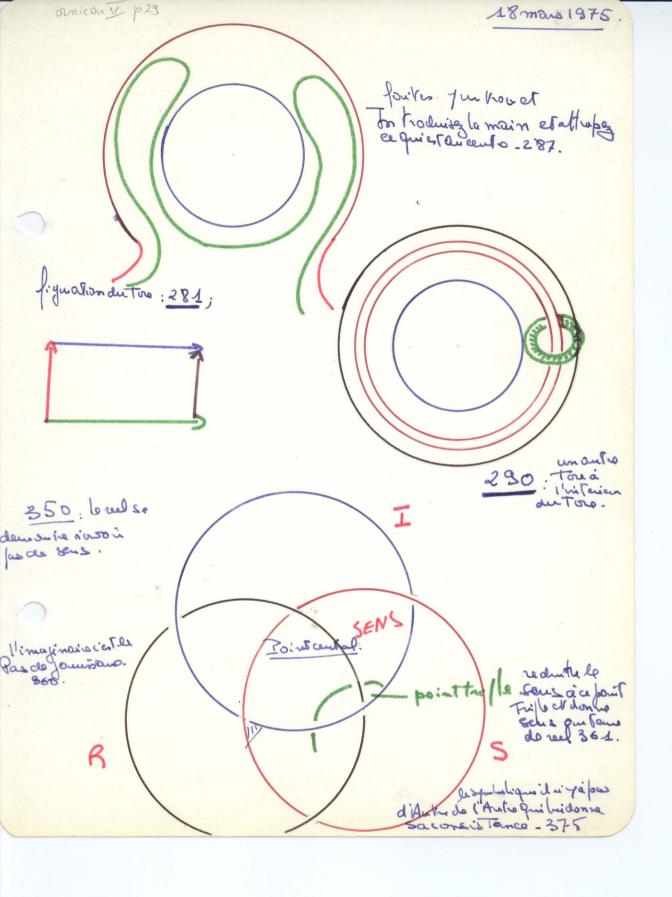

Le Noeuch Porromeem: 333. tissel: 3 furils asmis des Bretoners Sarousent de le coix 327 21.

13 mai 1975. (0 à 452) (24/3/84) (3/190) (3/12) il n'e ple d'alord'anne, mont die à dementres. 5 le nombre Bert à demple Due a qu'il est à gravo in le reel com mo l'infunible. 20 qu' ya . t. Idans loupinologue quino s'una gin pas. (letion). 38. ge no charche pas jethoure b 45 la Mon de somi pon ou j'an suis à parser. 50 as d'ante Drate que d'un me sur la priece de momente touchée. 65; la police na que ce motale la soule en cules 72 conditins pour qui un ocud mit 50. 110 le soult ou qui voile la trouvail 6114 en taut que mantable quest ce quite dam ontre. 1 137 disité 1/4 cercle, La nomination revele . t. il du répulso li que 184. une voie possibile prime ou que visqui à 6 - 212. la topològie et le possemedatione. De sorque : le cercle est homològie à la distorie ini 244. es menines de Velanquez, four situer ou est le rejou d'abrel exidement le ayot du tallo ou 262 le groupe fon danental 294 vieu pient mo ins nout mel que de penser es mæld. 320, qu'il Jailde lun - 322. gest de ce quil un s. t us moio qu'il te more 334. saus le geme vien mon à. an aridence de ce qui extrorriment le Nœud Poros. 340.

Le Noeuch Porromeem: 333. tissel: 3 furils asmis des Bretoners Sarousent de le coix 327 21.

13 mai 1975. (0 à 452) (24/3/84) (3/190) (3/12) il n'e ple d'alord'anne, mont die à dementres. 5 le nombre Bert à demple Due a qu'il est à gravo in le reel com mo l'infunible. 20 qu' ya . t. Idans loupinologue quino s'una gin pas. (letrou). 38. ge no charche pas jethoure b 45 la Mon de somi pon ou j'an suis à parser. 50 as d'ante Drate que d'un me sur la priece de momente touchée. 65; la police na que ce motale la soule en cules 72 conditins pour qui un ocud mit 50. 110 le soult ou qui voile la trouvail 6114 en taut que mantable quest ce quite dam ontre. 1 137 disité 1/4 cercle, La nomination revele . t. il du répulso li que 184. une voie possibile prime ou que visqui à 6 - 212. la topològie et le possemedatione. De sorque : le cercle est homològie à la distorie ini 244. es menines de Velanquez, four situer ou est le rejou d'abrel exidement le ayot du tallo ou 262 le groupe fon danental 294 vieu pient mo ins nout mel que de penser es mæld. 320, qu'il Jailde lun - 322. gest de ce quil un s. t us moio qu'il te more 334. saus le geme vien mon à. an aridence de ce qui extrorriment le Nœud Poros. 340.

Le Noeuch Porromeem: 333. tissel: 3 furils asmes des Bretoners Sarousent de le coix 327 21.

13 mai 1975. (0 à 452) (24/3/84) (3/190) (3/12) il n'e ple d'alord'anne, mont die à dementres. 5 le nombre Bert à demple Due a qu'il est à gravo in le reel com mo l'infunible. 20 qu' ya . t. Idans loupinologue quino s'una gin pas. (letrou). 38. ge no charche pas jethoure b 45 la Mon de somi pon ou j'an suis à parser. 50 as d'ante Drate que d'un me sur la priece de momente touchée. 65; la police na que ce motale la soule en cules 72 conditins pour qui un ocud mit 50. 110 le soult ou qui voile la trouvail 6114 en taut que mantable quest ce quite dam ontre. 1 137 disité 1/4 cercle, La nomination revele . t. il du répulso li que 184. une voie possibile prime ou que visqui à 6 - 212. la topològie et le possemedatione. De sorque : le cercle est homològie à la distorie ini 244. es menines de Velanquez, four situer ou est le rejou d'abrel exidement le ayot du tallo ou 262 le groupe fon danental 294 rien pient mo in's nort mel que de penser es made . 320, qu'il Jailde lun - 322. gest de ce quil un s. t us mois qu'il te more 334. saus le geme vien mon à. an aridence de ce qui extrorriment le Nœud Para. 340.